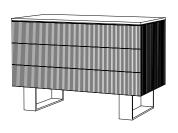

# IATESTA STUDIO

Wye Credenza - Size II

32-1808-II 60"W x 21"D x 38"H

### Wye Credenza - Size II

Design Staash\Quinn

32-1808-11

60"W x 21"D x 38"H

Species: White Oak - Rift Sawn Finish: O310 / Live Oak Base Finish: T313 / Orleans

Three doors concealing two compartments with one drawer and one adjustable shelf

Interior finished to match exterior

Hardware: Touch latch

Piece made to go against a wall Custom sizes and finishes available