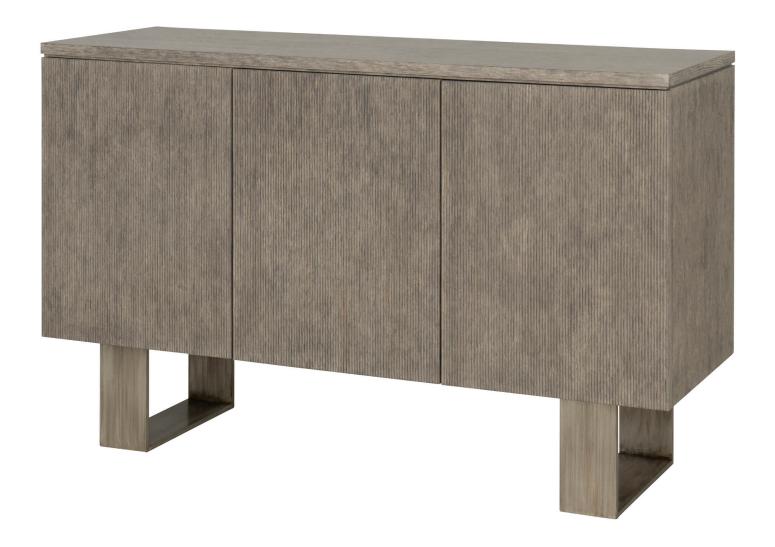

# IATESTA STUDIO

Wye Credenza - Size II

32-1808-II 60"W x 21"D x 38"H

### Wye Credenza - Size II

Design Staash\Quinn

32-1808-11

60"W x 21"D x 38"H

Species: White Oak - Rift Sawn Finish: O310 / Live Oak Base Finish: T313 / Orleans

Three doors concealing two compartments with one drawer and one adjustable shelf

Interior finished to match exterior

Hardware: Touch latch

Piece made to go against a wall Custom sizes and finishes available