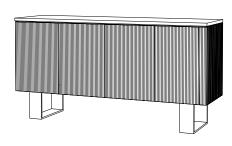

# IATESTA STUDIO

Wye Credenza - Size II

32-1808-II 60"W x 21"D x 38"H

### Wye Credenza - Size II

Design Staash\Quinn

32-1808-11

60"W x 21"D x 38"H

Species: White Oak - Rift Sawn Finish: O310 / Live Oak Base Finish: T313 / Orleans

Three doors concealing two compartments with one drawer and one adjustable shelf

Interior finished to match exterior

Hardware: Touch latch

Piece made to go against a wall Custom sizes and finishes available