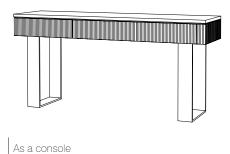

#### **CUSTOM SUGGESTIONS**

Standard Size I

Eliminate reeding

Standard Size III

As a commode