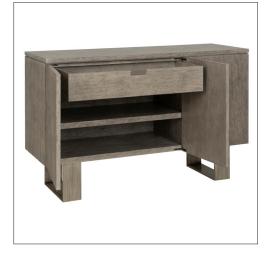

### Wye Credenza - Size II

Design Staash\Quinn

32-1808-11

60"W x 21"D x 38"H

Species: White Oak - Rift Sawn Finish: O310 / Live Oak Base Finish: T313 / Orleans

Three doors concealing two compartments with one drawer and one adjustable shelf

Interior finished to match exterior

Hardware: Touch latch

Piece made to go against a wall Custom sizes and finishes available