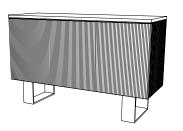

# IATESTA STUDIO

Wye Credenza - Size II

32-1808-II 60"W x 21"D x 38"H

### Wye Credenza - Size II

Design Staash\Quinn

32-1808-11

60"W x 21"D x 38"H

Species: White Oak - Rift Sawn Finish: O310 / Live Oak Base Finish: T313 / Orleans

Three doors concealing two compartments with one drawer and one adjustable shelf

Interior finished to match exterior

Hardware: Touch latch

Piece made to go against a wall Custom sizes and finishes available