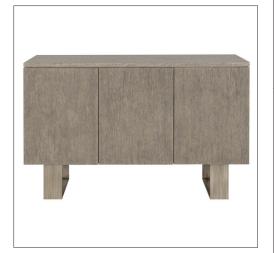

# IATESTA STUDIO

Wye Credenza - Size II

32-1808-II 60"W x 21"D x 38"H

### Wye Credenza - Size II

Design Staash\Quinn

32-1808-11

60"W x 21"D x 38"H

Species: White Oak - Rift Sawn Finish: O310 / Live Oak Base Finish: T313 / Orleans

Three doors concealing two compartments with one drawer and one adjustable shelf

Interior finished to match exterior

Hardware: Touch latch

Piece made to go against a wall Custom sizes and finishes available