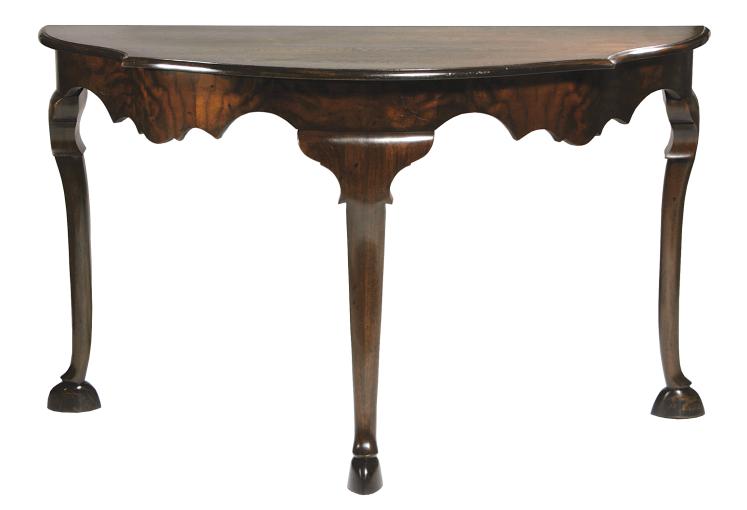

## Wexford Console

13-0414 54"W x 22"D x 32"H

iatestastudio.com

All content  ${\ensuremath{\mathbb C}}$  by latesta Studio

| IATESTA | FURNITURE<br>LIGHTING   |
|---------|-------------------------|
| STUDIO  | ACCESSORIES<br>TEXTILES |

| CUSTOM SUGGESTIONS                                        |                             |
|-----------------------------------------------------------|-----------------------------|
|                                                           |                             |
|                                                           |                             |
|                                                           |                             |
|                                                           |                             |
| Standard                                                  | Standard Dining Table       |
|                                                           |                             |
|                                                           |                             |
|                                                           |                             |
|                                                           |                             |
|                                                           |                             |
| With four legs                                            | As a racetrack dining table |
|                                                           |                             |
|                                                           |                             |
|                                                           |                             |
|                                                           |                             |
| As a "demilune" console                                   | Rectangle                   |
|                                                           | l'recidi igie               |
|                                                           |                             |
| WEXFORD CONSOLE<br>Design Frank Babb Randolph             |                             |
| 13-0414<br>54"W x 22"D x 32"H                             |                             |
| Species: Walnut & Crotch Walnut<br>Finish: W205 / Wexford |                             |
| Top: Planked<br>Piece made to go against a wall           |                             |
| Custom sizes and finishes available                       |                             |