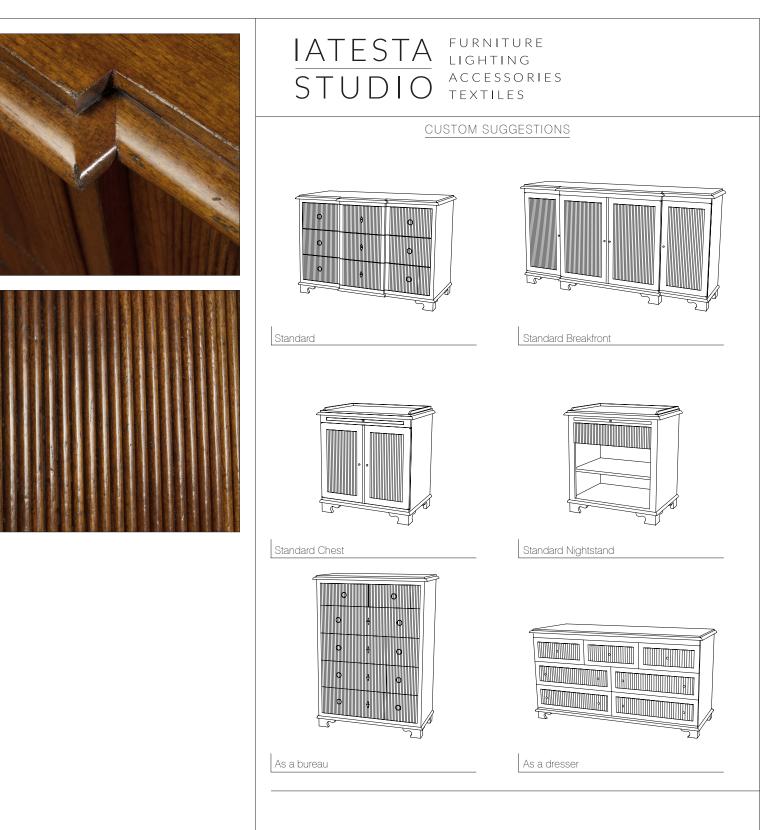

## Weatherly Commode

31-1120 52"W x 26"D x 36"H Species: Butter Walnut Finish: BW301 / Weatherly Three drawers with solid bottoms, mounted on concealed soft close slides Hardware: Antiqued brass Piece made to go against a wall Custom sizes and finishes available