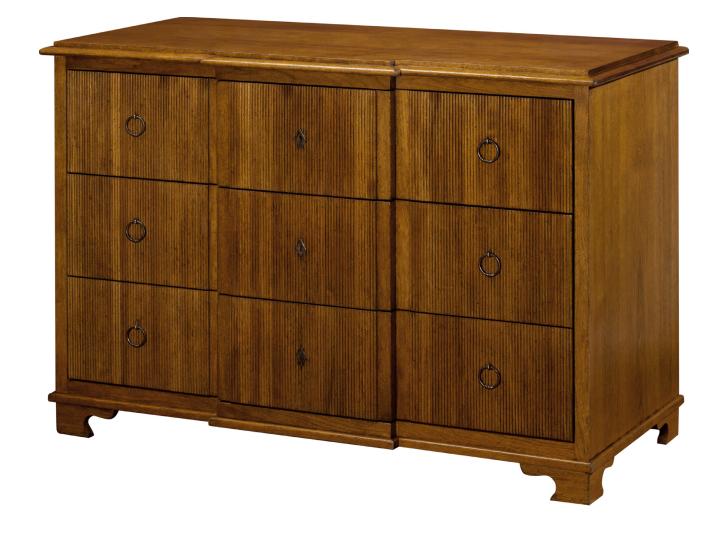

## Weatherly Commode

31-1120 52"W x 26"D x 36"H

iatestastudio.com

All content C by latesta Studio

Hand Made in Maryland 410.604.0360 (P) 410.604.0363 (F) info@iatestastudio.com iatestastudio.com

NOTE: Due to variations in printing, the colors shown here cannot absolutely represent true quality and hue. Prior to ordering, please confirm details of this tearsheet and reference finish samples available through your local showroom or sales representative. Line drawings are not drawn to scale.

## Weatherly Commode

31-1120 52"W x 26"D x 36"H Species: Butter Walnut Finish: BW301 / Weatherly Three drawers with solid bottoms, mounted on concealed soft close slides Hardware: Antiqued brass Piece made to go against a wall Custom sizes and finishes available