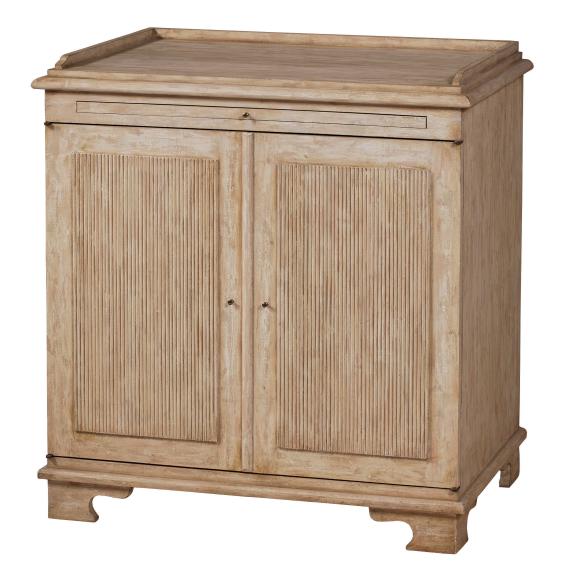

## Weatherly Chest

With one drawer and two doors

32-0722 30"W x 21"D x 32"H Species: Painted Finish: PF204 / Dumbarton White One pull-out tray Two doors concealing one compartment with one adjustable shelf Hardware: Antiqued brass Piece made to go against a wall Custom sizes and finishes available