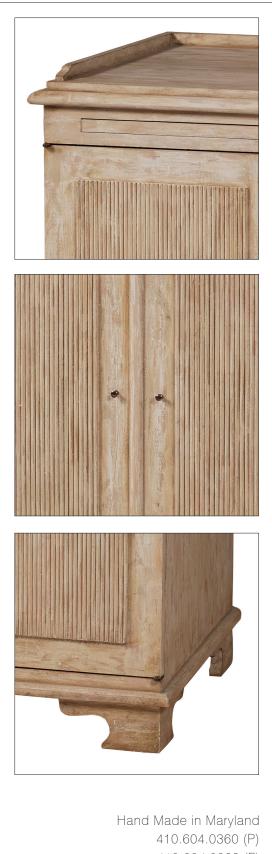

## Weatherly Chest

With one drawer and two doors

32-0722 30"W x 21"D x 32"H Species: Painted Finish: PF204 / Dumbarton White One pull-out tray Two doors concealing one compartment with one adjustable shelf Hardware: Antiqued brass Piece made to go against a wall Custom sizes and finishes available