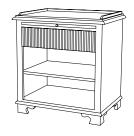

## IATESTA STUDIO

CUSTOM SUGGESTIONS

Standard

Standard Commode

Standard Nightstand

Standard Breakfront

With pull-out tray and three drawers