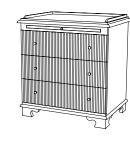

## IATESTA STUDIO

WEATHERLY CHEST

32-0722 30"W x 21"D x 32"H

iatestastudio.com

All content C by latesta Studio

410.604.0360 (P) 410.604.0363 (F) info@iatestastudio.com iatestastudio.com

NOTE: Due to variations in printing, the colors shown here cannot absolutely represent true quality and hue. Prior to ordering, please confirm details of this tearsheet and reference finish samples available through your local showroom or sales representative. Line drawings are not drawn to scale.

## Weatherly Chest

With one drawer and two doors

32-0722 30"W x 21"D x 32"H Species: Painted Finish: PF204 / Dumbarton White One pull-out tray Two doors concealing one compartment with one adjustable shelf Hardware: Antiqued brass Piece made to go against a wall Custom sizes and finishes available