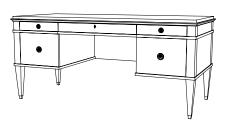

# IATESTA STUDIO

Swedish Writing Desk

12-9912 50"W x 24"D x 30"H

### SWEDISH WRITING DESK

12-9912

50"W x 24"D x 30"H Species: Walnut

Finish: W208 / Italian Walnut on Walnut

Legs: Antiqued brass ferrules Three drawers on one width side

Hardware: Antiqued brass Finished to float in a room