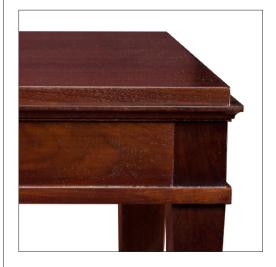

### SWEDISH WRITING DESK

12-9912

50"W x 24"D x 30"H Species: Walnut

Finish: W208 / Italian Walnut on Walnut

Legs: Antiqued brass ferrules Three drawers on one width side

Hardware: Antiqued brass Finished to float in a room