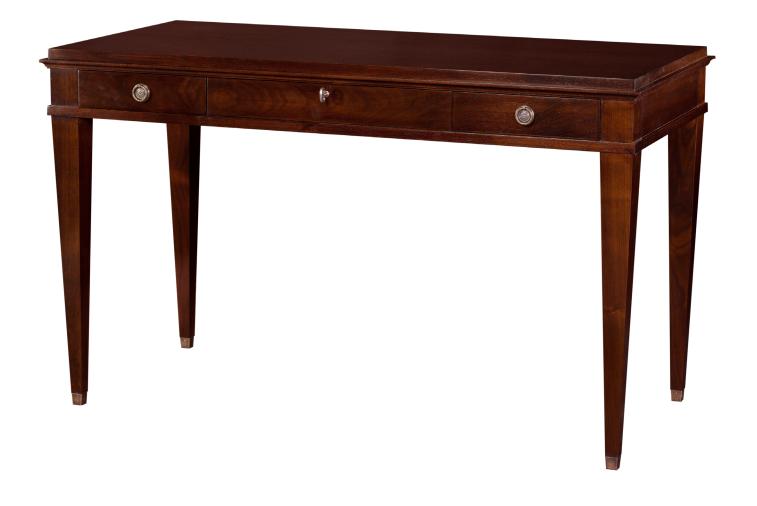

# IATESTA STUDIO

Swedish Writing Desk

12-9912 50"W x 24"D x 30"H

### SWEDISH WRITING DESK

12-9912

50"W x 24"D x 30"H Species: Walnut

Finish: W208 / Italian Walnut on Walnut

Legs: Antiqued brass ferrules Three drawers on one width side

Hardware: Antiqued brass Finished to float in a room