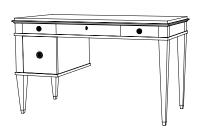

### **CUSTOM SUGGESTIONS**

Standard Swedish Desk

Add drawer

Standard Swedish Console

As a dining table

Standard Swedish Night Table