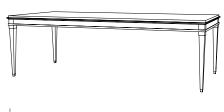

### **CUSTOM SUGGESTIONS**

Standard Swedish Desk

Add drawer

Standard Swedish Console

As a dining table

Standard Swedish Night Table