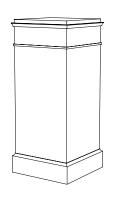

# IATESTA STUDIO

SWEDISH PEDESTAL

55-1514 19.25"W x 19.25"D x 45"H

### SWEDISH PEDESTAL

55-1514

19.25"W x 19.25"D x 45"H

Top: 18"W x 18"D

Species: Mahogany & Crotch Mahogany Finish: M208 / Cerused Mahogany Custom sizes and finishes available