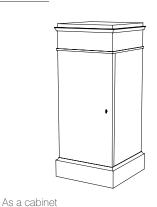

# IATESTA STUDIO

SWEDISH PEDESTAL

55-1514 19.25"W x 19.25"D x 45"H

### SWEDISH PEDESTAL

55-1514

19.25"W x 19.25"D x 45"H

Top: 18"W x 18"D

Species: Mahogany & Crotch Mahogany Finish: M208 / Cerused Mahogany Custom sizes and finishes available