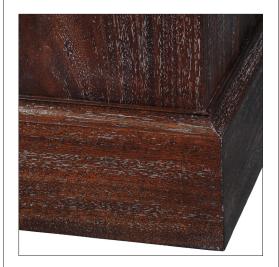

### SWEDISH PEDESTAL

55-1514

19.25"W x 19.25"D x 45"H

Top: 18"W x 18"D

Species: Mahogany & Crotch Mahogany Finish: M208 / Cerused Mahogany Custom sizes and finishes available