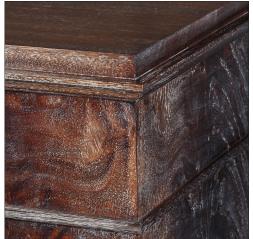

### SWEDISH PEDESTAL

55-1514

19.25"W x 19.25"D x 45"H

Top: 18"W x 18"D

Species: Mahogany & Crotch Mahogany Finish: M208 / Cerused Mahogany Custom sizes and finishes available