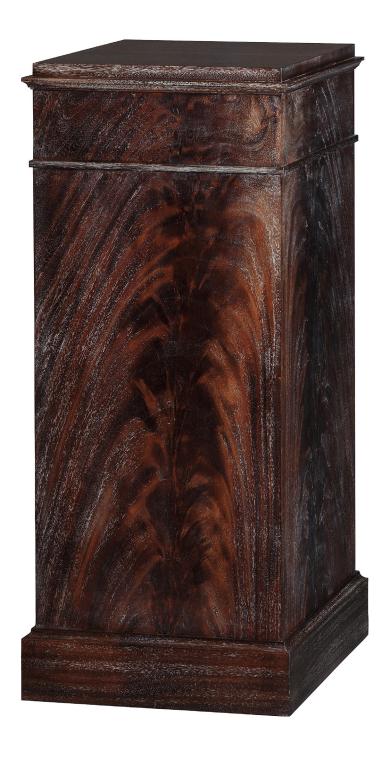

# IATESTA STUDIO

SWEDISH PEDESTAL

55-1514 19.25"W x 19.25"D x 45"H

### SWEDISH PEDESTAL

55-1514

19.25"W x 19.25"D x 45"H

Top: 18"W x 18"D

Species: Mahogany & Crotch Mahogany Finish: M208 / Cerused Mahogany Custom sizes and finishes available