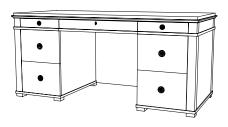

# IATESTA STUDIO

Swedish Desk

12-0723 66"W x 30"D x 30"H

66"W x 30"D x 30"H Species: Painted

Finish: PF309 / Swedish Gray Legs: Antiqued brass ferrules

Five drawers on one width side, center drawer with a drop-down face

Bottom drawers accommodate hanging files

Hardware: Antiqued brass Knee Hole: 27.75"W x 24.5"H Finished to float in a room

Custom sizes and finishes available

Collection of complimentary Swedish cabinetry and tables available standard