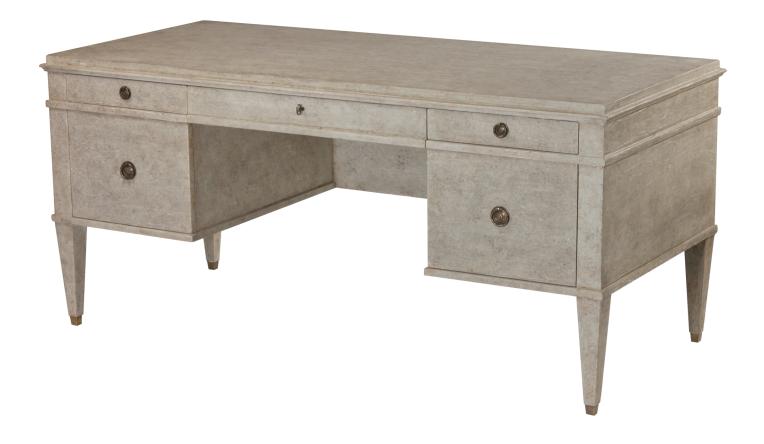

# IATESTA STUDIO

Swedish Desk

12-0723 66"W x 30"D x 30"H

66"W x 30"D x 30"H Species: Painted

Finish: PF309 / Swedish Gray Legs: Antiqued brass ferrules

Five drawers on one width side, center drawer with a drop-down face

Bottom drawers accommodate hanging files

Hardware: Antiqued brass Knee Hole: 27.75"W x 24.5"H Finished to float in a room

Custom sizes and finishes available

Collection of complimentary Swedish cabinetry and tables available standard