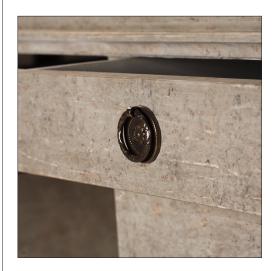

Hardware: Antiqued brass Knee Hole: 27.75"W x 24.5"H Finished to float in a room

Custom sizes and finishes available

Collection of complimentary Swedish cabinetry and tables available standard