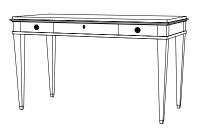

# IATESTA STUDIO

Swedish Desk

12-0723 66"W x 30"D x 30"H

#### **CUSTOM SUGGESTIONS**

Standard

Standard Swedish Writing Desk

Add drawers

Standard Swedish Console

As a partners desk

SWEDISH DESK

12-0723