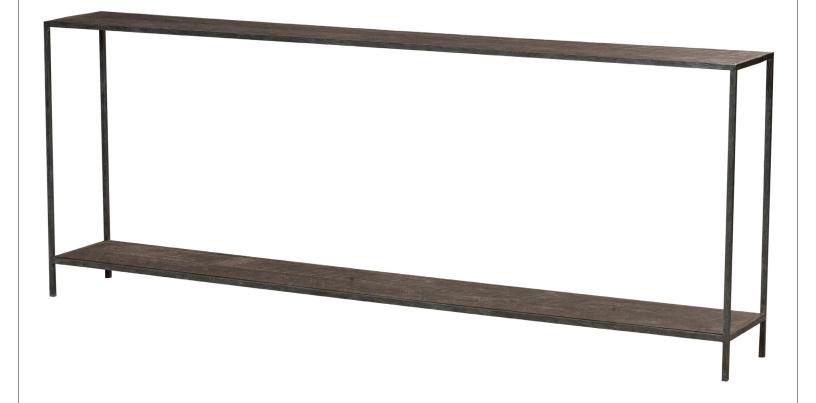

# IATESTA STUDIO

Sullivan Console

13-0925 84"W x 12"D x 32.5"H

### SULLIVAN CONSOLE

13-0925

84"W x 12"D x 32.5"H

Frame Finish: T212 / Corcoran Bronze Top & Shelf Species: Rough-Sawn Wood

Top & Shelf Finish: Antiqued Charcoal – As Shown

Piece finished to float in a room Custom sizes and finishes available