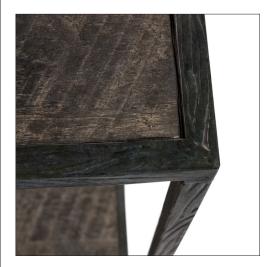

### SULLIVAN CONSOLE

13-0925

84"W x 12"D x 32.5"H

Frame Finish: T212 / Corcoran Bronze Top & Shelf Species: Rough-Sawn Wood

Top & Shelf Finish: Antiqued Charcoal – As Shown

Piece finished to float in a room Custom sizes and finishes available