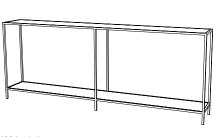

# IATESTA STUDIO

Sullivan Console

13-0925 84"W x 12"D x 32.5"H

### SULLIVAN CONSOLE

13-0925

84"W x 12"D x 32.5"H

Frame Finish: T212 / Corcoran Bronze Top & Shelf Species: Rough-Sawn Wood

Top & Shelf Finish: Antiqued Charcoal – As Shown

Piece finished to float in a room Custom sizes and finishes available