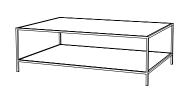

#### CUSTOM SUGGESTIONS

As a coffee table

With six legs

With two shelves

As an occasional table