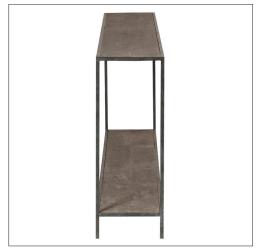

# IATESTA STUDIO

Sullivan Console

13-0925 84"W x 12"D x 32.5"H

### SULLIVAN CONSOLE

13-0925

84"W x 12"D x 32.5"H

Frame Finish: T212 / Corcoran Bronze Top & Shelf Species: Rough-Sawn Wood

Top & Shelf Finish: Antiqued Charcoal – As Shown

Piece finished to float in a room Custom sizes and finishes available