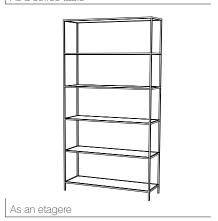

#### CUSTOM SUGGESTIONS

As a coffee table

With six legs

With two shelves

As an occasional table