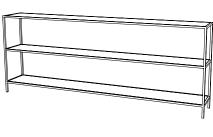

# IATESTA STUDIO

Sullivan Console

13-0925 84"W x 12"D x 32.5"H

### SULLIVAN CONSOLE

13-0925

84"W x 12"D x 32.5"H

Frame Finish: T212 / Corcoran Bronze Top & Shelf Species: Rough-Sawn Wood

Top & Shelf Finish: Antiqued Charcoal – As Shown

Piece finished to float in a room Custom sizes and finishes available