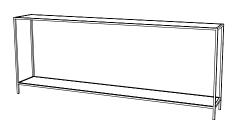

# IATESTA STUDIO

Sullivan Console

13-0925 84"W x 12"D x 32.5"H

### SULLIVAN CONSOLE

13-0925

84"W x 12"D x 32.5"H

Frame Finish: T212 / Corcoran Bronze Top & Shelf Species: Rough-Sawn Wood

Top & Shelf Finish: Antiqued Charcoal – As Shown

Piece finished to float in a room Custom sizes and finishes available