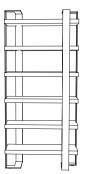

## IATESTA STUDIO

STRATTON ETAGERE - SIZE I - RIGHT FACING

34-1708RF-I 42"W x 16"D x 91.75"H

Hand Made in Maryland 410.604.0360 (P) 410.604.0363 (F) info@iatestastudio.com iatestastudio.com

**NOTE:** Due to variations in printing, the colors shown here cannot absolutely represent true quality and hue. Prior to ordering, please confirm details of this tearsheet and reference finish samples available through your local showroom or sales representative. Line drawings are not drawn to scale.

## STRATTON ETAGERE - SIZE I - RIGHT FACING

Design Staash\Quinn

34-1708RF-I

42"W x 16"D x 91.75"H

Shelves Species: Fir - Plain Sawn Shelves Finish: Vesuvius - Matte Metal Finish: T222 / Waxed Bronze

Six fixed shelves Built in one piece