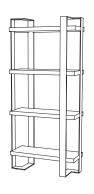

## IATESTA STUDIO

STRATTON ETAGERE - SIZE I - RIGHT FACING

34-1708RF-I 42"W x 16"D x 91.75"H

Hand Made in Maryland 410.604.0360 (P) 410.604.0363 (F) info@iatestastudio.com iatestastudio.com

**NOTE:** Due to variations in printing, the colors shown here cannot absolutely represent true quality and hue. Prior to ordering, please confirm details of this tearsheet and reference finish samples available through your local showroom or sales representative. Line drawings are not drawn to scale.

## STRATTON ETAGERE - SIZE I - RIGHT FACING

Design Staash\Quinn

34-1708RF-I

42"W x 16"D x 91.75"H

Shelves Species: Fir - Plain Sawn Shelves Finish: Vesuvius - Matte Metal Finish: T222 / Waxed Bronze

Six fixed shelves Built in one piece