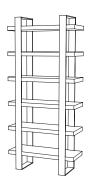

## IATESTA STUDIO

STRATTON ETAGERE - SIZE I - RIGHT FACING

34-1708RF-I 42"W x 16"D x 91.75"H

Hand Made in Maryland 410.604.0360 (P) 410.604.0363 (F) info@iatestastudio.com iatestastudio.com

**NOTE:** Due to variations in printing, the colors shown here cannot absolutely represent true quality and hue. Prior to ordering, please confirm details of this tearsheet and reference finish samples available through your local showroom or sales representative. Line drawings are not drawn to scale.

## STRATTON ETAGERE - SIZE I - RIGHT FACING

Design Staash\Quinn

34-1708RF-I

42"W x 16"D x 91.75"H

Shelves Species: Fir - Plain Sawn Shelves Finish: Vesuvius - Matte Metal Finish: T222 / Waxed Bronze

Six fixed shelves Built in one piece