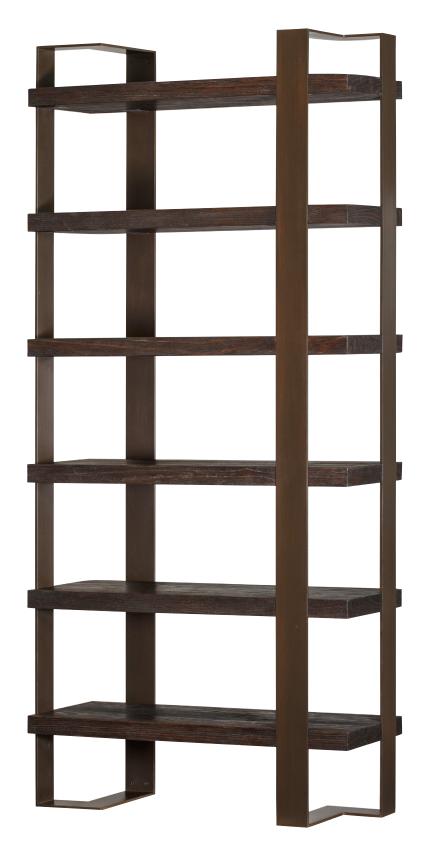

## IATESTA STUDIO

STRATTON ETAGERE - SIZE I - RIGHT FACING

34-1708RF-I 42"W x 16"D x 91.75"H

Hand Made in Maryland 410.604.0360 (P) 410.604.0363 (F) info@iatestastudio.com iatestastudio.com

**NOTE:** Due to variations in printing, the colors shown here cannot absolutely represent true quality and hue. Prior to ordering, please confirm details of this tearsheet and reference finish samples available through your local showroom or sales representative. Line drawings are not drawn to scale.

## STRATTON ETAGERE - SIZE I - RIGHT FACING

Design Staash\Quinn

34-1708RF-I

42"W x 16"D x 91.75"H

Shelves Species: Fir - Plain Sawn Shelves Finish: Vesuvius - Matte Metal Finish: T222 / Waxed Bronze

Six fixed shelves Built in one piece