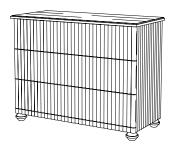

## IATESTA STUDIO

SOPHIA CONSOLE

13-0412 44"W x 17"D x 36.5"H

## SOPHIA CONSOLE

13-0412

44"W x 17"D x 36.5"H

Species: Cherry

Finish: P304 / Faux Ebony with rub through

Accents: 23K Water Gilding

Top: Planked

One Shelf

One drawer on the width side – no hardware

Piece made to go against a wall Custom sizes and finishes available