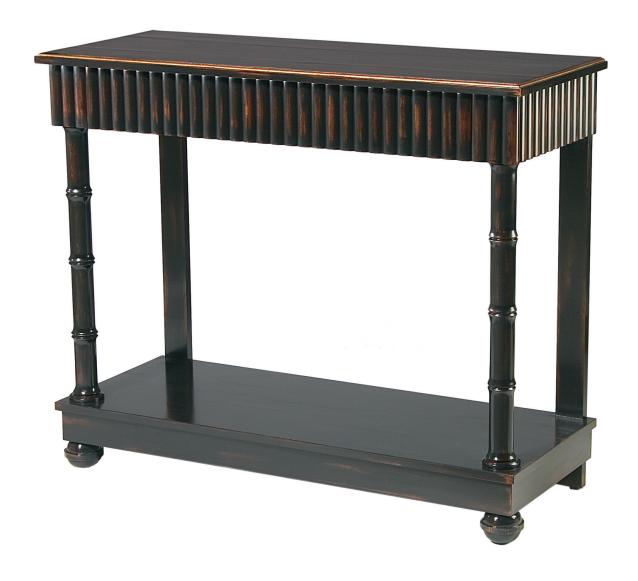

## IATESTA STUDIO

SOPHIA CONSOLE

13-0412 44"W x 17"D x 36.5"H

## SOPHIA CONSOLE

13-0412

44"W x 17"D x 36.5"H

Species: Cherry

Finish: P304 / Faux Ebony with rub through

Accents: 23K Water Gilding

Top: Planked

One Shelf

One drawer on the width side – no hardware

Piece made to go against a wall Custom sizes and finishes available