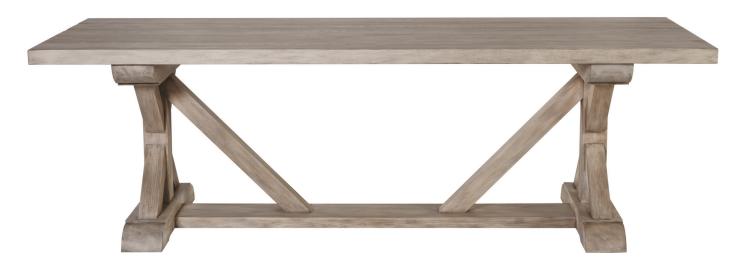

# IATESTA STUDIO

SEVERN TRESTLE TABLE

11-0704 96"W x 38"D x 30"H

### SEVERN TRESTLE TABLE

11-0704 Species: Ash

Finish: A201 / Driftwood

Top: Planked

Clearance under top: 27.875" Custom sizes and finishes available