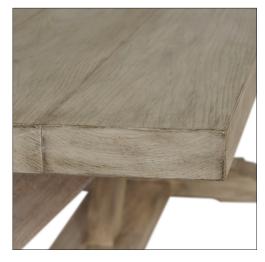

### SEVERN TRESTLE TABLE

11-0704 Species: Ash

Finish: A201 / Driftwood

Top: Planked

Clearance under top: 27.875" Custom sizes and finishes available