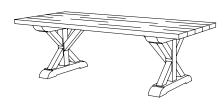

# IATESTA STUDIO

SEVERN TRESTLE TABLE

11-0704 96"W x 38"D x 30"H

### SEVERN TRESTLE TABLE

11-0704 Species: Ash

Finish: A201 / Driftwood

Top: Planked

Clearance under top: 27.875" Custom sizes and finishes available