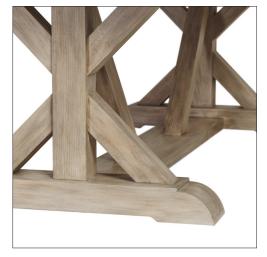

### SEVERN TRESTLE TABLE

11-0704 Species: Ash

Finish: A201 / Driftwood

Top: Planked

Clearance under top: 27.875" Custom sizes and finishes available