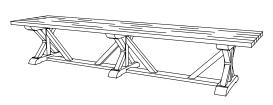

# IATESTA STUDIO

SEVERN TRESTLE TABLE

11-0704 96"W x 38"D x 30"H

### SEVERN TRESTLE TABLE

11-0704 Species: Ash

Finish: A201 / Driftwood

Top: Planked

Clearance under top: 27.875" Custom sizes and finishes available