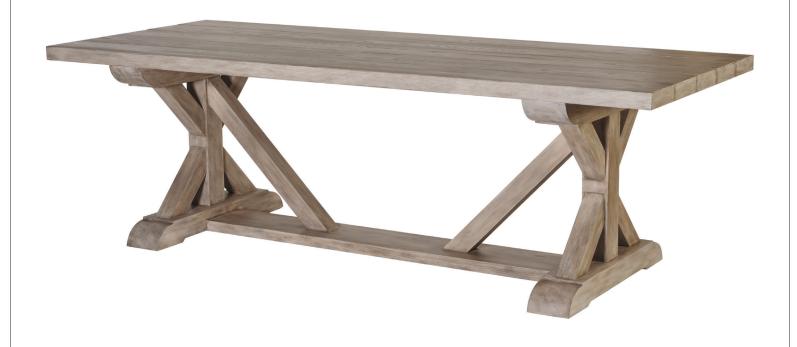

# IATESTA STUDIO

SEVERN TRESTLE TABLE

11-0704 96"W x 38"D x 30"H

### SEVERN TRESTLE TABLE

11-0704 Species: Ash

Finish: A201 / Driftwood

Top: Planked

Clearance under top: 27.875" Custom sizes and finishes available