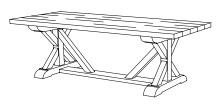

# IATESTA STUDIO

SEVERN TRESTLE TABLE

11-0704 96"W x 38"D x 30"H

### SEVERN TRESTLE TABLE

11-0704 Species: Ash

Finish: A201 / Driftwood

Top: Planked

Clearance under top: 27.875" Custom sizes and finishes available