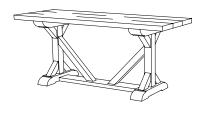

# IATESTA STUDIO

SEVERN TRESTLE TABLE

11-0704 96"W x 38"D x 30"H

### SEVERN TRESTLE TABLE

11-0704 Species: Ash

Finish: A201 / Driftwood

Top: Planked

Clearance under top: 27.875" Custom sizes and finishes available