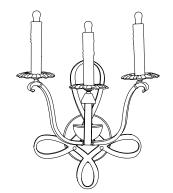

## IATESTA STUDIO

Rouen Sconce (WITHOUT SERPENT)

42-0327 14"W x 7"D x 16.5"H

Hand Made in Maryland 410.604.0360 (P) 410.604.0363 (F) info@iatestastudio.com iatestastudio.com

NOTE: Due to variations in printing, the colors shown here cannot absolutely represent true quality and hue. Prior to ordering, please confirm details of this tearsheet and reference finish samples available through your local showroom or sales representative. Line drawings are not drawn to scale.

## **CUSTOM SUGGESTIONS**

One light

Rouen Sconce (WITHOUT SERPENT)

42-0327

14"W x 7"D x 16.5"H Finish: L305 / Rouen Silver

3 lights / candelabra sockets / max wattage 40W

**UL** Listed Weight: 10 lbs

Custom sizes and finishes available