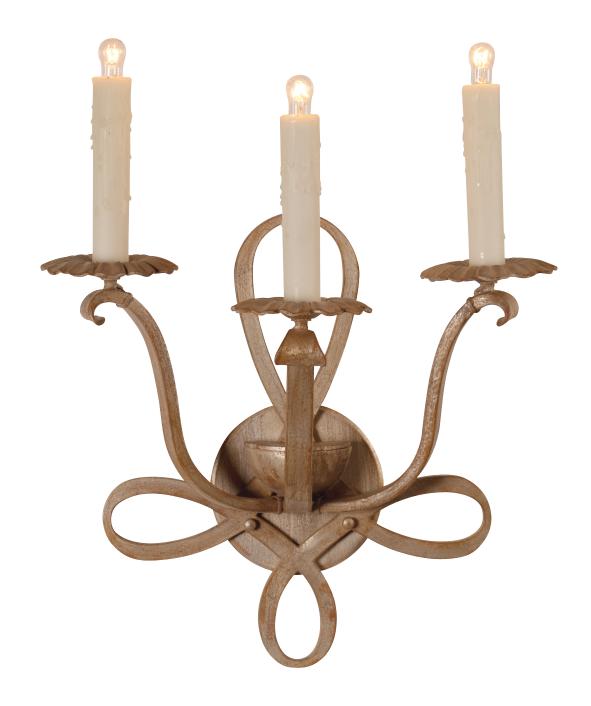

## IATESTA STUDIO

Rouen Sconce (WITHOUT SERPENT)

42-0327 14"W x 7"D x 16.5"H

Hand Made in Maryland 410.604.0360 (P) 410.604.0363 (F) info@iatestastudio.com iatestastudio.com

NOTE: Due to variations in printing, the colors shown here cannot absolutely represent true quality and hue. Prior to ordering, please confirm details of this tearsheet and reference finish samples available through your local showroom or sales representative. Line drawings are not drawn to scale.

## **CUSTOM SUGGESTIONS**

One light

Rouen Sconce (WITHOUT SERPENT)

42-0327

14"W x 7"D x 16.5"H Finish: L305 / Rouen Silver

3 lights / candelabra sockets / max wattage 40W

**UL** Listed Weight: 10 lbs

Custom sizes and finishes available