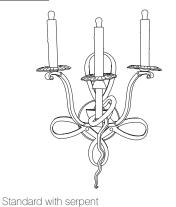

## IATESTA STUDIO

Rouen Sconce (WITHOUT SERPENT)

42-0327 14"W x 7"D x 16.5"H

Hand Made in Maryland 410.604.0360 (P) 410.604.0363 (F) info@iatestastudio.com iatestastudio.com

NOTE: Due to variations in printing, the colors shown here cannot absolutely represent true quality and hue. Prior to ordering, please confirm details of this tearsheet and reference finish samples available through your local showroom or sales representative. Line drawings are not drawn to scale.

## **CUSTOM SUGGESTIONS**

One light

Rouen Sconce (WITHOUT SERPENT)

42-0327

14"W x 7"D x 16.5"H Finish: L305 / Rouen Silver

3 lights / candelabra sockets / max wattage 40W

**UL** Listed Weight: 10 lbs

Custom sizes and finishes available