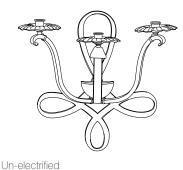

## IATESTA STUDIO

Rouen Sconce (WITHOUT SERPENT)

42-0327 14"W x 7"D x 16.5"H

Hand Made in Maryland 410.604.0360 (P) 410.604.0363 (F) info@iatestastudio.com iatestastudio.com

NOTE: Due to variations in printing, the colors shown here cannot absolutely represent true quality and hue. Prior to ordering, please confirm details of this tearsheet and reference finish samples available through your local showroom or sales representative. Line drawings are not drawn to scale.

## **CUSTOM SUGGESTIONS**

One light

Rouen Sconce (WITHOUT SERPENT)

42-0327

14"W x 7"D x 16.5"H Finish: L305 / Rouen Silver

3 lights / candelabra sockets / max wattage 40W

**UL** Listed Weight: 10 lbs

Custom sizes and finishes available