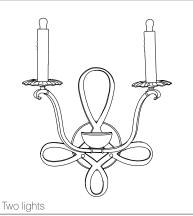

## **CUSTOM SUGGESTIONS**

One light

Rouen Sconce (WITHOUT SERPENT)

42-0327

14"W x 7"D x 16.5"H Finish: L305 / Rouen Silver

3 lights / candelabra sockets / max wattage 40W

**UL** Listed Weight: 10 lbs

Custom sizes and finishes available