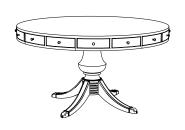

# IATESTA STUDIO

RENT TABLE

11-0703 54"Dia. x 30"H

### RENT TABLE

Design Frank Babb Randolph

11-0703

54"Dia. x 30"H Species: Painted

Finish: PF109 / Minoan White

Top Finish: Faux Limestone – As Shown

Four Drawers

Hardware: Polished nickel Legs: Polished nickel toe caps Custom sizes and finishes available