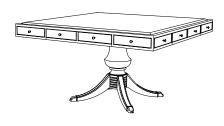

# IATESTA STUDIO

RENT TABLE

11-0703 54"Dia. x 30"H

### RENT TABLE

Design Frank Babb Randolph

11-0703

54"Dia. x 30"H Species: Painted

Finish: PF109 / Minoan White

Top Finish: Faux Limestone – As Shown

Four Drawers

Hardware: Polished nickel Legs: Polished nickel toe caps Custom sizes and finishes available