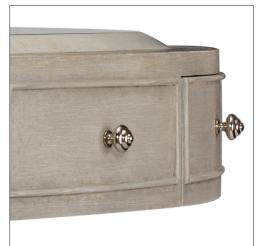

### RENT TABLE

Design Frank Babb Randolph

11-0703

54"Dia. x 30"H Species: Painted

Finish: PF109 / Minoan White

Top Finish: Faux Limestone – As Shown

Four Drawers

Hardware: Polished nickel Legs: Polished nickel toe caps Custom sizes and finishes available