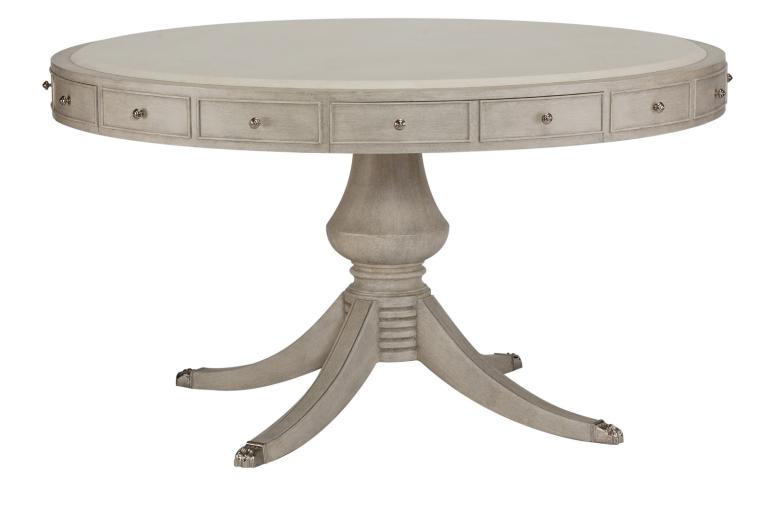

# IATESTA STUDIO

RENT TABLE

11-0703 54"Dia. x 30"H

### RENT TABLE

Design Frank Babb Randolph

11-0703

54"Dia. x 30"H Species: Painted

Finish: PF109 / Minoan White

Top Finish: Faux Limestone – As Shown

Four Drawers

Hardware: Polished nickel Legs: Polished nickel toe caps Custom sizes and finishes available