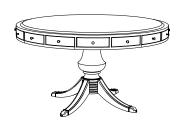

# IATESTA STUDIO

RENT TABLE

11-0703 54"Dia. x 30"H

### RENT TABLE

Design Frank Babb Randolph

11-0703

54"Dia. x 30"H Species: Painted

Finish: PF109 / Minoan White

Top Finish: Faux Limestone – As Shown

Four Drawers

Hardware: Polished nickel Legs: Polished nickel toe caps Custom sizes and finishes available