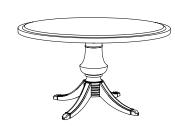

# IATESTA STUDIO

RENT TABLE

11-0703 54"Dia. x 30"H

### RENT TABLE

Design Frank Babb Randolph

11-0703

54"Dia. x 30"H Species: Painted

Finish: PF109 / Minoan White

Top Finish: Faux Limestone – As Shown

Four Drawers

Hardware: Polished nickel Legs: Polished nickel toe caps Custom sizes and finishes available