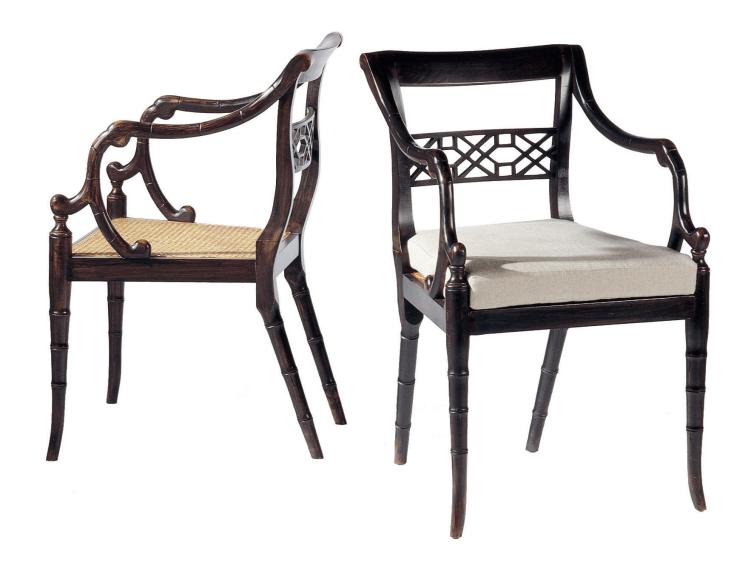

## IATESTA STUDIO

REGENCY FRET CHAIR

21-9901 21.5"W x 21.5"D x 33"H

## REGENCY FRET CHAIR

Design Frank Babb Randolph

21-9901

21.5"W x 21.5"D x 33"H

AH: 27.5" / SH: 16.25" / SD: 17"

Species: Maple

Finish: P304 / Faux Ebony with rub-through

Seat: Cane

Shown with optional 2" thick cushion COM 1 yard or COL 18 square feet

Custom finishes available