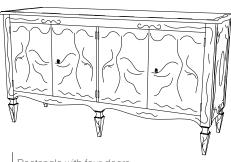

#### **CUSTOM SUGGESTIONS**

Standard

With four doors

Simplified motif

Rectangle with four doors