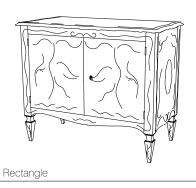

# IATESTA STUDIO

PIEDMONT CABINET

32-1613 56"W x 24"D x 37"H

## PIEDMONT CABINET

32-1613

56"W x 24"D x 37"H Species: Painted Wood

Finish As Shown: Antiqued Paint with Motif

Two doors concealing one compartment with two adjustable shelves

Working Lock Back: Planked

Piece made to go against a wall Custom sizes and finishes available