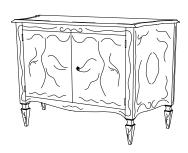

# IATESTA STUDIO

PIEDMONT CABINET

32-1613 56"W x 24"D x 37"H

## PIEDMONT CABINET

32-1613

56"W x 24"D x 37"H Species: Painted Wood

Finish As Shown: Antiqued Paint with Motif

Two doors concealing one compartment with two adjustable shelves

Working Lock Back: Planked

Piece made to go against a wall Custom sizes and finishes available