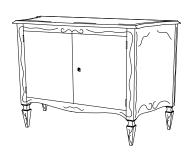

#### **CUSTOM SUGGESTIONS**

Standard

With four doors

Simplified motif

Rectangle with four doors