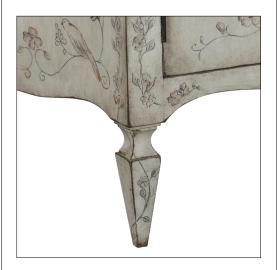

# IATESTA STUDIO

PIEDMONT CABINET

32-1613 56"W x 24"D x 37"H

## PIEDMONT CABINET

32-1613

56"W x 24"D x 37"H Species: Painted Wood

Finish As Shown: Antiqued Paint with Motif

Two doors concealing one compartment with two adjustable shelves

Working Lock Back: Planked

Piece made to go against a wall Custom sizes and finishes available