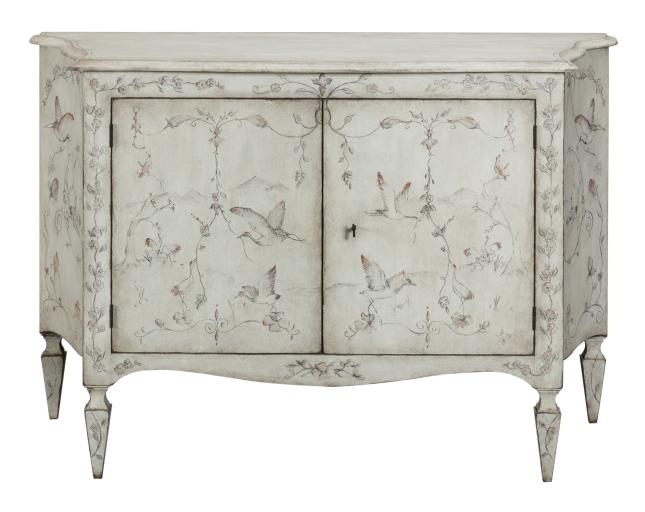

# IATESTA STUDIO

PIEDMONT CABINET

32-1613 56"W x 24"D x 37"H

## PIEDMONT CABINET

32-1613

56"W x 24"D x 37"H Species: Painted Wood

Finish As Shown: Antiqued Paint with Motif

Two doors concealing one compartment with two adjustable shelves

Working Lock Back: Planked

Piece made to go against a wall Custom sizes and finishes available