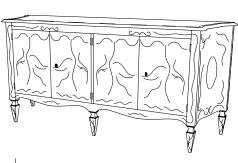

#### **CUSTOM SUGGESTIONS**

Standard

With four doors

Simplified motif

Rectangle with four doors