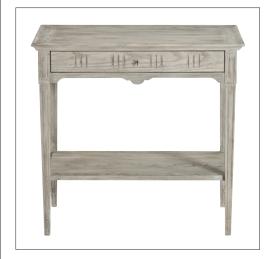

## IATESTA STUDIO

Louis XVI Table

14-0106 30"W x 21"D x 28"H

## Louis XVI Table

14-0106

30"W x 21"D x 28"H

Species: Ash

Finish: A201 / Driftwood One drawer on the width side

One shelf

Custom sizes and finishes available