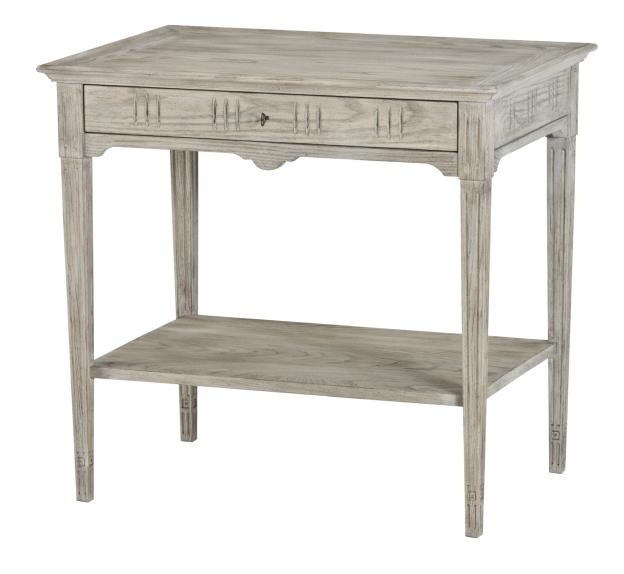

## IATESTA STUDIO

Louis XVI Table

14-0106 30"W x 21"D x 28"H

## Louis XVI Table

14-0106

30"W x 21"D x 28"H

Species: Ash

Finish: A201 / Driftwood One drawer on the width side

One shelf

Custom sizes and finishes available