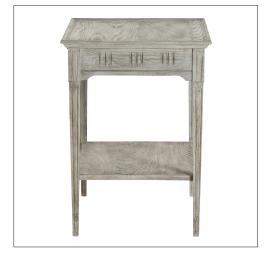

## IATESTA STUDIO

Louis XVI Table

14-0106 30"W x 21"D x 28"H

## Louis XVI Table

14-0106

30"W x 21"D x 28"H

Species: Ash

Finish: A201 / Driftwood One drawer on the width side

One shelf

Custom sizes and finishes available