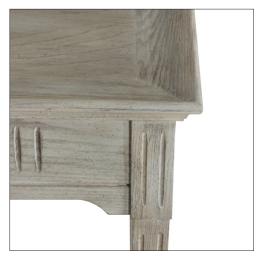

## Louis XVI Table

14-0106

30"W x 21"D x 28"H

Species: Ash

Finish: A201 / Driftwood One drawer on the width side

One shelf

Custom sizes and finishes available