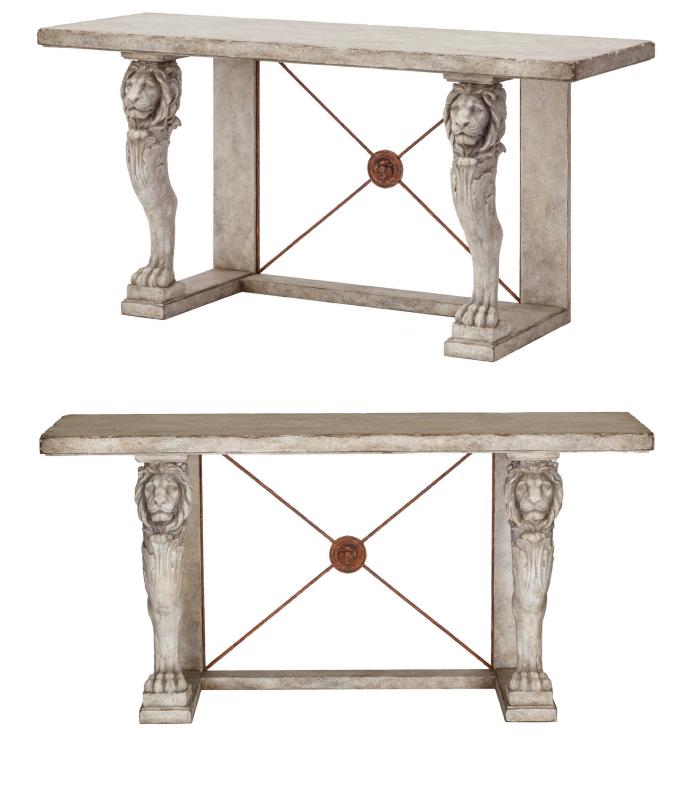

## IATESTA STUDIO

LEONE CONSOLE

13-0924 66"W x 23.5"D x 32.125"H

Hand Made in Maryland 410.604.0360 (P) 410.604.0363 (F) info@iatestastudio.com iatestastudio.com

NOTE: Due to variations in printing, the colors shown here cannot absolutely represent true quality and hue. Prior to ordering, please confirm details of this tearsheet and reference finish samples available through your local showroom or sales representative. 10 20 Line drawings are not drawn to scale.

## LEONE CONSOLE

Design Frank Babb Randolph 13-0924 66"W x 23.5"D x 32.125"H Species/Material: Painted Wood & Cast Stone Finish As Shown: Antiqued Distressed Paint Metal Details: As Shown Piece made to go against a wall Custom sizes and finishes available