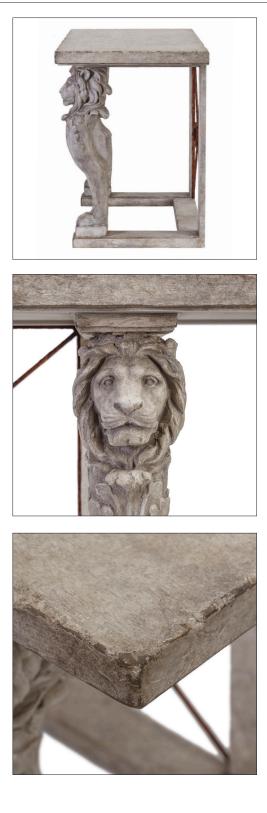

## LEONE CONSOLE

Design Frank Babb Randolph 13-0924 66"W x 23.5"D x 32.125"H Species/Material: Painted Wood & Cast Stone Finish As Shown: Antiqued Distressed Paint Metal Details: As Shown Piece made to go against a wall Custom sizes and finishes available