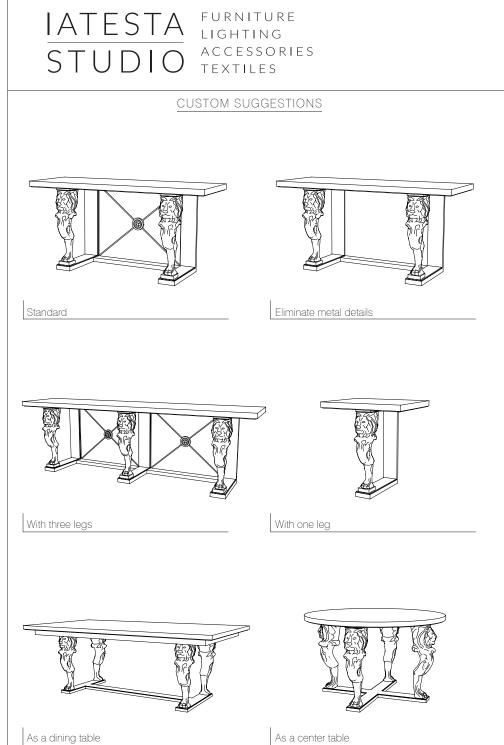

## LEONE CONSOLE

Design Frank Babb Randolph 13-0924 66"W x 23.5"D x 32.125"H Species/Material: Painted Wood & Cast Stone Finish As Shown: Antiqued Distressed Paint Metal Details: As Shown Piece made to go against a wall Custom sizes and finishes available