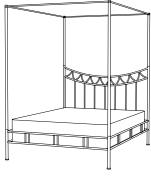

#### CUSTOM SUGGESTIONS

With straight headboard v.1

Eliminate posts

Eliminate pattern

With straight headboard v.2

Eliminate upholstery