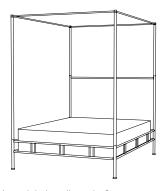

# IATESTA STUDIO

Jules Four-Post Bed

61-1411-Q Queen Size: 65"W x 85"D x 90"H

## Jules Four-Post Bed

61-1411-Q

Queen (Shown): 65"W x 85"D x 90"H Eastern King: 81"W x 85"D x 90"H California King: 77"W x 89"D x 90"H

HB: 53"H

Finish: T218 / Rusted Iron

Upholstered Headboard, COM: Queen, 3 yards; Kings, 4 yards

or, COL: Queen, 54 square feet; Kings, 72 square feet

Custom sizes and finishes available