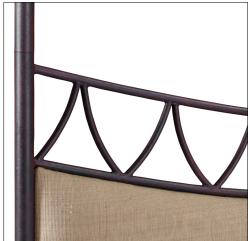

#### CUSTOM SUGGESTIONS

With straight headboard v.1

Eliminate posts

Eliminate pattern

With straight headboard v.2

Eliminate upholstery

## Jules Four-Post Bed

61-1411-Q

Queen (Shown): 65"W x 85"D x 90"H Eastern King: 81"W x 85"D x 90"H California King: 77"W x 89"D x 90"H

HB: 53"H

Finish: T218 / Rusted Iron

Upholstered Headboard, COM: Queen, 3 yards; Kings, 4 yards