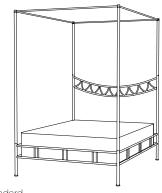

# IATESTA STUDIO

Jules Four-Post Bed

61-1411-Q Queen Size: 65"W x 85"D x 90"H

## Jules Four-Post Bed

61-1411-Q

Queen (Shown): 65"W x 85"D x 90"H Eastern King: 81"W x 85"D x 90"H California King: 77"W x 89"D x 90"H

HB: 53"H

Finish: T218 / Rusted Iron

Upholstered Headboard, COM: Queen, 3 yards; Kings, 4 yards

or, COL: Queen, 54 square feet; Kings, 72 square feet

Custom sizes and finishes available