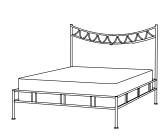

#### CUSTOM SUGGESTIONS

With straight headboard v.1

Eliminate posts

Eliminate pattern

With straight headboard v.2

Eliminate upholstery