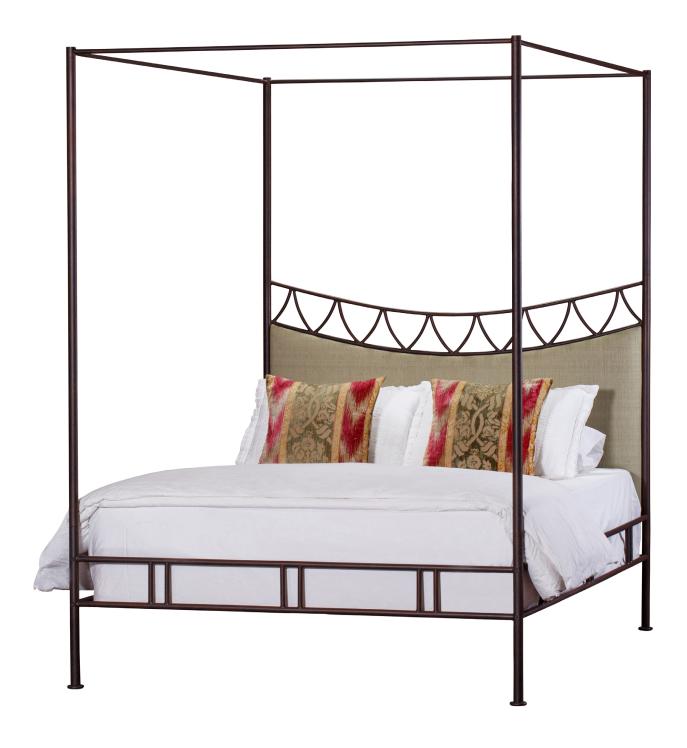

# IATESTA STUDIO

Jules Four-Post Bed

61-1411-Q Queen Size: 65"W x 85"D x 90"H

## Jules Four-Post Bed

61-1411-Q

Queen (Shown): 65"W x 85"D x 90"H Eastern King: 81"W x 85"D x 90"H California King: 77"W x 89"D x 90"H

HB: 53"H

Finish: T218 / Rusted Iron

Upholstered Headboard, COM: Queen, 3 yards; Kings, 4 yards

or, COL: Queen, 54 square feet; Kings, 72 square feet

Custom sizes and finishes available