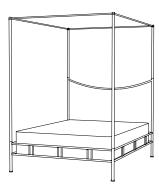

#### CUSTOM SUGGESTIONS

With straight headboard v.1

Eliminate posts

Eliminate pattern

With straight headboard v.2

Eliminate upholstery