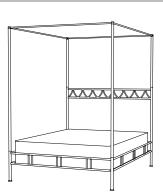

#### CUSTOM SUGGESTIONS

With straight headboard v.1

Eliminate posts

Eliminate pattern

With straight headboard v.2

Eliminate upholstery