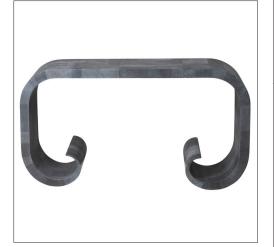

## IATESTA STUDIO

IONIC CONSOLE

13-2202 60"W x 20.25"D x 33"H

## IONIC CONSOLE

13-2202

60"W x 20.25"D x 33"H

Material: Steel

Finish As Shown: Cubist Zinc Can be made for outdoor use Custom sizes and finishes available

All content © by latesta Studio