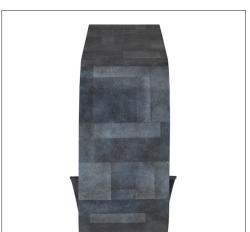

## IATESTA STUDIO

IONIC CONSOLE

13-2202 60"W x 20.25"D x 33"H

## IONIC CONSOLE

13-2202

60"W x 20.25"D x 33"H

Material: Steel

Finish As Shown: Cubist Zinc Can be made for outdoor use Custom sizes and finishes available

All content © by latesta Studio