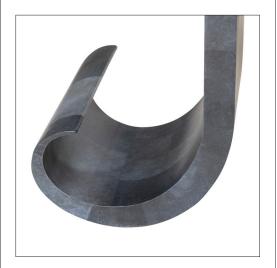

## IATESTA STUDIO

IONIC CONSOLE

13-2202 60"W x 20.25"D x 33"H

## IONIC CONSOLE

13-2202

60"W x 20.25"D x 33"H

Material: Steel

Finish As Shown: Cubist Zinc Can be made for outdoor use Custom sizes and finishes available

All content © by latesta Studio