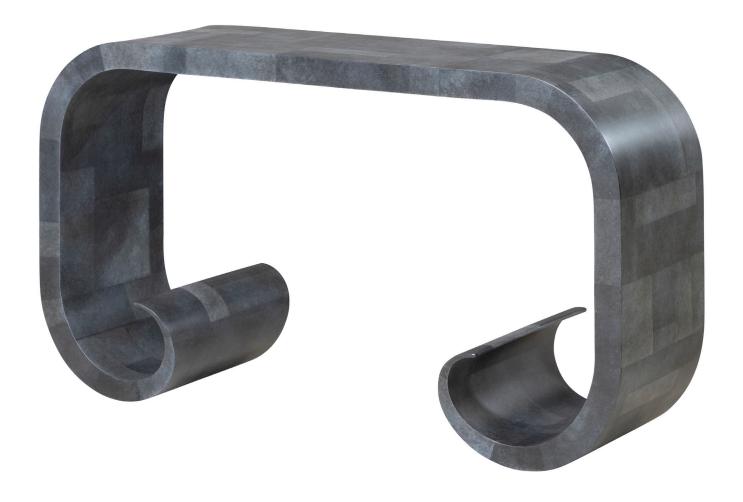

## IATESTA STUDIO

IONIC CONSOLE

13-2202 60"W x 20.25"D x 33"H

## IONIC CONSOLE

13-2202

60"W x 20.25"D x 33"H

Material: Steel

Finish As Shown: Cubist Zinc Can be made for outdoor use Custom sizes and finishes available

All content © by latesta Studio