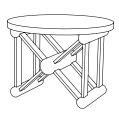

## IATESTA FURNITURE STUDIO ACCESSORIES TEXTILES

CUSTOM SUGGESTIONS

Standard

Standard Size II

With channel tufted seat

As a double bench

As an occasional table

As a console