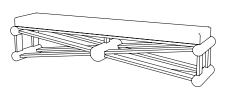

## IATESTA STUDIO

Innsbruck Bench - Size I

22-0903-l 48"W x 16"D x 18"H

## Innsbruck Bench - Size I

22-0903-I

48"W x 16"D x 18"H

Species: Oak

Finish: O305 / Cerused Oak

Upholstered with top stitched details

COL 36 square feet or COM 2 yards with blind stitched details

Custom sizes and finishes available