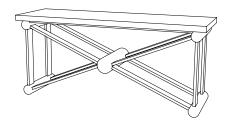

## IATESTA STUDIO

Innsbruck Bench - Size I

22-0903-l 48"W x 16"D x 18"H

## Innsbruck Bench - Size I

22-0903-I

48"W x 16"D x 18"H

Species: Oak

Finish: O305 / Cerused Oak

Upholstered with top stitched details

COL 36 square feet or COM 2 yards with blind stitched details

Custom sizes and finishes available