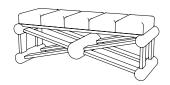

## IATESTA FURNITURE STUDIO ACCESSORIES TEXTILES

CUSTOM SUGGESTIONS

Standard

Standard Size II

With channel tufted seat

As a double bench

As an occasional table

As a console