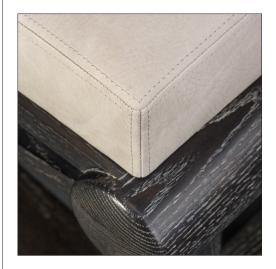

## Innsbruck Bench - Size I

22-0903-I

48"W x 16"D x 18"H

Species: Oak

Finish: O305 / Cerused Oak

Upholstered with top stitched details

COL 36 square feet or COM 2 yards with blind stitched details

Custom sizes and finishes available