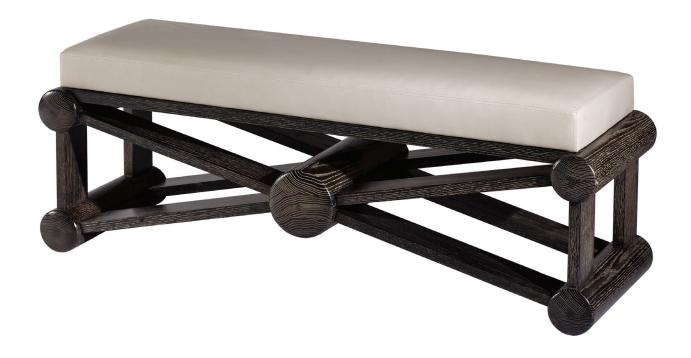

## IATESTA STUDIO

Innsbruck Bench - Size I

22-0903-l 48"W x 16"D x 18"H

## Innsbruck Bench - Size I

22-0903-I

48"W x 16"D x 18"H

Species: Oak

Finish: O305 / Cerused Oak

Upholstered with top stitched details

COL 36 square feet or COM 2 yards with blind stitched details

Custom sizes and finishes available