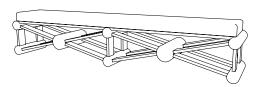

## IATESTA FURNITURE STUDIO ACCESSORIES TEXTILES

CUSTOM SUGGESTIONS

Standard

Standard Size II

With channel tufted seat

As a double bench

As an occasional table

As a console