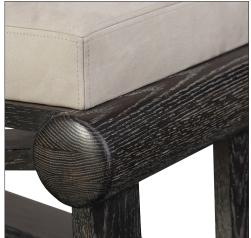

## Innsbruck Bench - Size I

22-0903-I

48"W x 16"D x 18"H

Species: Oak

Finish: O305 / Cerused Oak

Upholstered with top stitched details

COL 36 square feet or COM 2 yards with blind stitched details

Custom sizes and finishes available