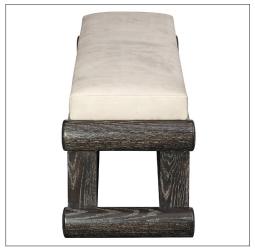

### INNSBRUCK BENCH - SIZE II

22-0903-II

78"W x 16"D x 18"H

Species: Oak

Finish: O305 / Cerused Oak

Upholstered with top stitched details

COL 45 square feet or COM 2.5 yards with blind stitched details

Custom sizes and finishes available Leather Shown: #506/01 - Horton / Gray