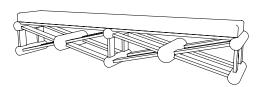

# IATESTA STUDIO

Innsbruck Bench - Size II

22-0903-II 78"W x 16"D x 18"H

### INNSBRUCK BENCH - SIZE II

22-0903-II

78"W x 16"D x 18"H

Species: Oak

Finish: O305 / Cerused Oak

Upholstered with top stitched details

COL 45 square feet or COM 2.5 yards with blind stitched details

Custom sizes and finishes available Leather Shown: #506/01 - Horton / Gray