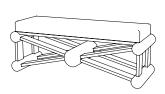

## IATESTA FURNITURE STUDIO ACCESSORIES TEXTILES

CUSTOM SUGGESTIONS

Standard

Standard Size I

With channel tufted seat

As a double bench

As an occasional table

As a console