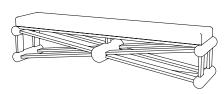

## IATESTA FURNITURE STUDIO ACCESSORIES TEXTILES

CUSTOM SUGGESTIONS

Standard

Standard Size I

With channel tufted seat

As a double bench

As an occasional table

As a console