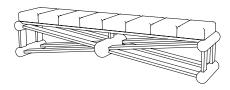

## IATESTA FURNITURE STUDIO ACCESSORIES TEXTILES

CUSTOM SUGGESTIONS

Standard

Standard Size I

With channel tufted seat

As a double bench

As an occasional table

As a console