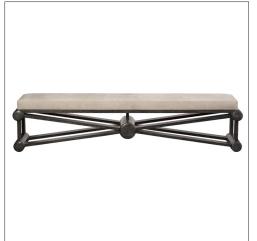

# IATESTA STUDIO

Innsbruck Bench - Size II

22-0903-II 78"W x 16"D x 18"H

### INNSBRUCK BENCH - SIZE II

22-0903-II

78"W x 16"D x 18"H

Species: Oak

Finish: O305 / Cerused Oak

Upholstered with top stitched details

COL 45 square feet or COM 2.5 yards with blind stitched details

Custom sizes and finishes available Leather Shown: #506/01 - Horton / Gray