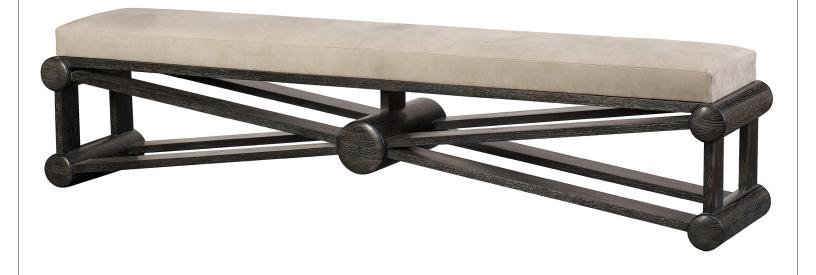

# IATESTA STUDIO

Innsbruck Bench - Size II

22-0903-II 78"W x 16"D x 18"H

### INNSBRUCK BENCH - SIZE II

22-0903-II

78"W x 16"D x 18"H

Species: Oak

Finish: O305 / Cerused Oak

Upholstered with top stitched details

COL 45 square feet or COM 2.5 yards with blind stitched details

Custom sizes and finishes available Leather Shown: #506/01 - Horton / Gray