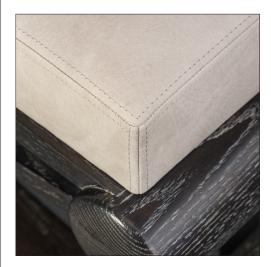

### INNSBRUCK BENCH - SIZE II

22-0903-II

78"W x 16"D x 18"H

Species: Oak

Finish: O305 / Cerused Oak

Upholstered with top stitched details

COL 45 square feet or COM 2.5 yards with blind stitched details

Custom sizes and finishes available Leather Shown: #506/01 - Horton / Gray