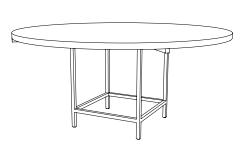

#### **CUSTOM SUGGESTIONS**

As a console

As a cocktail table

As a round dining table

As a cabinet

HATTON WRITING DESK

Design Staash\Quinn

12-1805