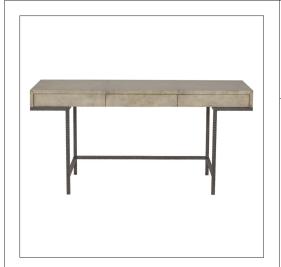

# IATESTA STUDIO

HATTON WRITING DESK

12-1805 62"W x 24"D x 30"H

62"W x 24"D x 30"H Top Species: Painted

Top Finish: PF312 / Faux Antique Parchment

Base Finish: L209 / Antique Pewter Three drawers on one width side Clearance under drawers: 25.25" Piece finished to float in a room Custom sizes and finishes available