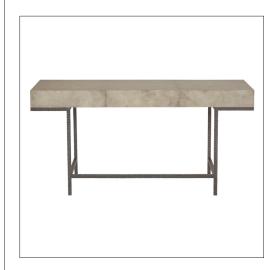

# IATESTA STUDIO

HATTON WRITING DESK

12-1805 62"W x 24"D x 30"H

62"W x 24"D x 30"H Top Species: Painted

Top Finish: PF312 / Faux Antique Parchment

Base Finish: L209 / Antique Pewter Three drawers on one width side Clearance under drawers: 25.25" Piece finished to float in a room Custom sizes and finishes available