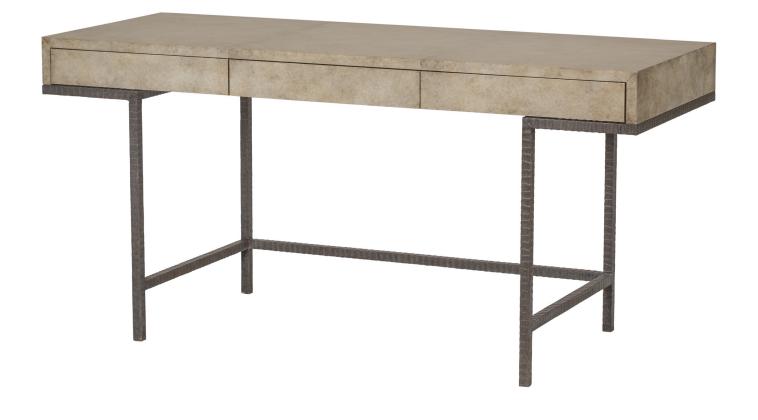

# IATESTA STUDIO

HATTON WRITING DESK

12-1805 62"W x 24"D x 30"H

62"W x 24"D x 30"H Top Species: Painted

Top Finish: PF312 / Faux Antique Parchment

Base Finish: L209 / Antique Pewter Three drawers on one width side Clearance under drawers: 25.25" Piece finished to float in a room Custom sizes and finishes available