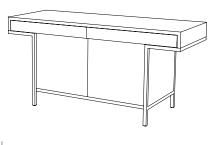

# IATESTA STUDIO

HATTON WRITING DESK

12-1805 62"W x 24"D x 30"H

#### **CUSTOM SUGGESTIONS**

As a console

As a cocktail table

As a round dining table

As a cabinet

HATTON WRITING DESK

Design Staash\Quinn

12-1805

62"W x 24"D x 30"H Top Species: Painted

Top Finish: PF312 / Faux Antique Parchment

Base Finish: L209 / Antique Pewter Three drawers on one width side Clearance under drawers: 25.25" Piece finished to float in a room Custom sizes and finishes available