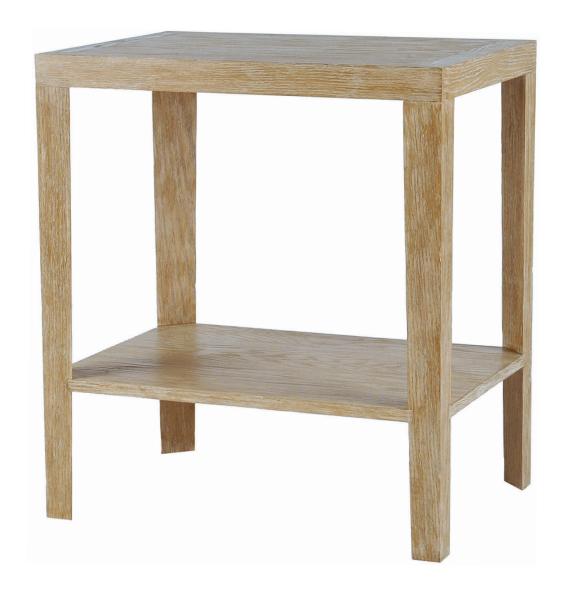

## IATESTA STUDIO

HAMPTON TABLE

14-9911 25"W x 18"D x 28"H

## HAMPTON TABLE

14-9911

25"W x 18"D x 28"H

Species: Oak

Finish: O303 / Rift Oak

One shelf

Custom sizes and finishes available