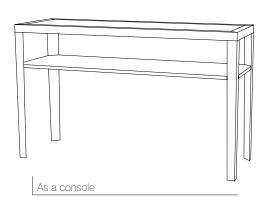

## IATESTA STUDIO

HAMPTON TABLE

14-9911 25"W x 18"D x 28"H

## HAMPTON TABLE

14-9911

25"W x 18"D x 28"H

Species: Oak

Finish: O303 / Rift Oak

One shelf

Custom sizes and finishes available