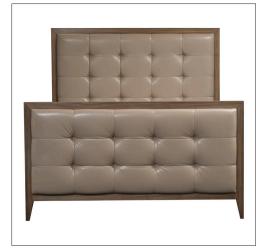

## IATESTA STUDIO

GIDDINGS BED

 $\label{eq:continuous} 61\text{-}1915\text{-}Q$  Queen Size: 65.75"W x 88.5"D x 60"H

GIDDINGS BED

Design Staash\Quinn

61-1915-Q

Queen (Shown): 65.75"W x 88.5"D x 60"H Eastern King: 81.75"W x 88.5"D x 60"H California King: 77.75"W x 91.5"D x 60"H

HB: 60"H FB: 36" H Species: Walnut

Finish: W217 / Titanium Walnut

Biscuit Tufted Headboard & Footboard, COM: Queen, 6 yards; Kings, 8 yards

or, COL: Queen, 108 square feet; Kings, 144 square feet

Custom sizes and finishes available

All content © by latesta Studio iatestastudio.com