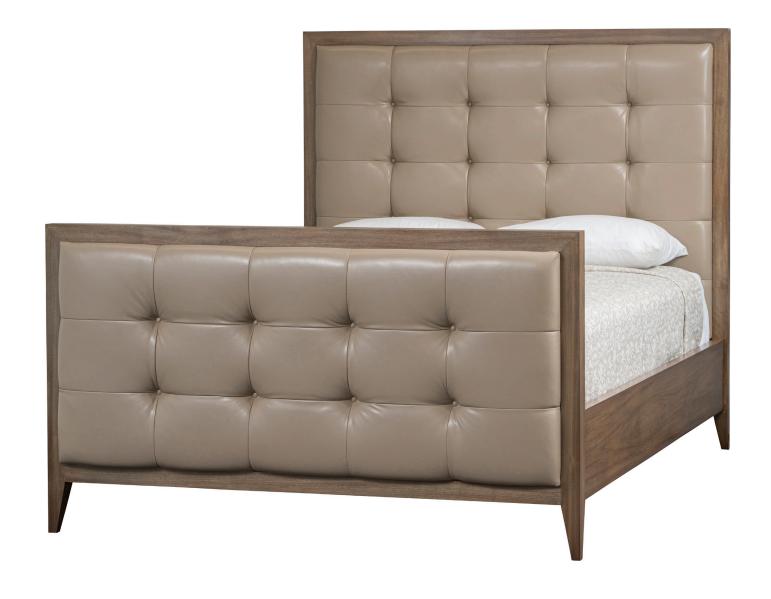

## IATESTA STUDIO

GIDDINGS BED

 $\label{eq:continuous} 61\text{-}1915\text{-}Q$  Queen Size: 65.75"W x 88.5"D x 60"H

GIDDINGS BED

Design Staash\Quinn

61-1915-Q

Queen (Shown): 65.75"W x 88.5"D x 60"H Eastern King: 81.75"W x 88.5"D x 60"H California King: 77.75"W x 91.5"D x 60"H

HB: 60"H FB: 36" H Species: Walnut

Finish: W217 / Titanium Walnut

Biscuit Tufted Headboard & Footboard, COM: Queen, 6 yards; Kings, 8 yards

or, COL: Queen, 108 square feet; Kings, 144 square feet

Custom sizes and finishes available

All content © by latesta Studio iatestastudio.com