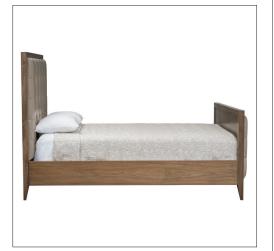

## IATESTA STUDIO

GIDDINGS BED

 $\label{eq:continuous} 61\text{-}1915\text{-}Q$  Queen Size: 65.75"W x 88.5"D x 60"H

GIDDINGS BED

Design Staash\Quinn

61-1915-Q

Queen (Shown): 65.75"W x 88.5"D x 60"H Eastern King: 81.75"W x 88.5"D x 60"H California King: 77.75"W x 91.5"D x 60"H

HB: 60"H FB: 36" H Species: Walnut

Finish: W217 / Titanium Walnut