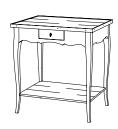

## IATESTA STUDIO

FRENCH NIGHT TABLE

14-9806 26"W x 20"D x 28"H

## FRENCH NIGHT TABLE

14-9806

26"W x 20"D x 28"H Species: Cherry

Finish: C202 / Antique Fruitwood

Top: Planked

One drawer on the width side

Iron nail head trim

Custom sizes and finishes available