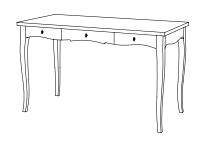

## CUSTOM SUGGESTIONS

Standard

As a console

With a shelf

As a console with a shelf

With full apron drawer

As a writing desk

Hand Made in Maryland 410.604.0360 (P) 410.604.0363 (F) info@iatestastudio.com iatestastudio.com