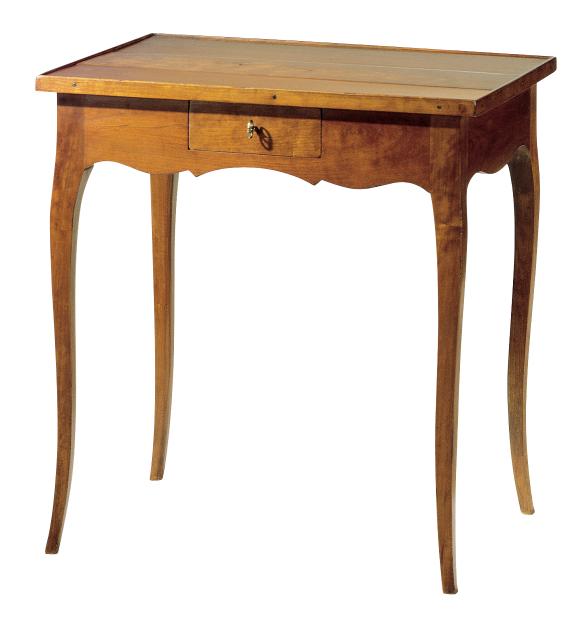

## IATESTA STUDIO

FRENCH NIGHT TABLE

14-9806 26"W x 20"D x 28"H

## FRENCH NIGHT TABLE

14-9806

26"W x 20"D x 28"H Species: Cherry

Finish: C202 / Antique Fruitwood

Top: Planked

One drawer on the width side

Iron nail head trim

Custom sizes and finishes available