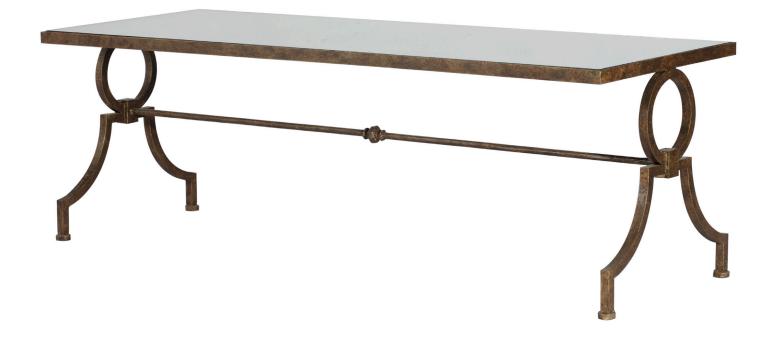

## IATESTA STUDIO

FLEEK COFFEE TABLE

15-0817 54"W x 20"D x 18"H

## FLEEK COFFEE TABLE

15-0817

54"W x 20"D x 18"H

Finish: T211 / Etruscan Bronze
Top: Inset heavily antiqued mirror
Custom sizes and finishes available