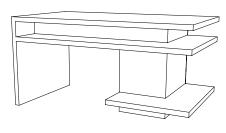

# IATESTA STUDIO

Everett Desk - Left Tower

12-1709L 60"W x 32"D x 30"H

## Everett Desk - Left Tower

Design Staash\Quinn

12-1709L

60"W x 32"D x 30"H

Species: White Oak - Rift Sawn

Finish: O316 / Sonoran

Working Side: Two pencil and two hanging file drawers on concealed soft-close slides