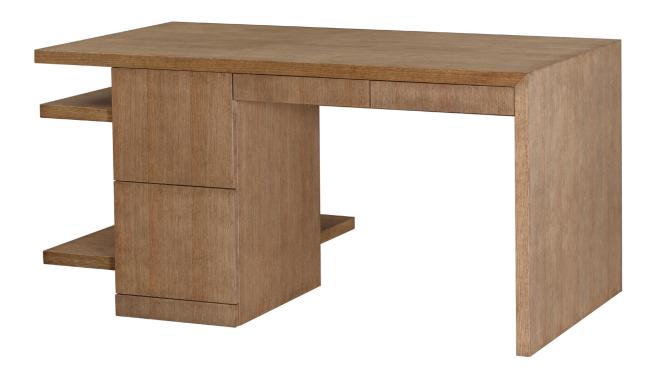

# IATESTA STUDIO

Everett Desk - Left Tower

12-1709L 60"W x 32"D x 30"H

## Everett Desk - Left Tower

Design Staash\Quinn

12-1709L

60"W x 32"D x 30"H

Species: White Oak - Rift Sawn

Finish: O316 / Sonoran

Working Side: Two pencil and two hanging file drawers on concealed soft-close slides

Drawer interiors finished to match exterior

Guest Side: Two floating shelves

Finished to float in a room

Custom sizes and finishes available