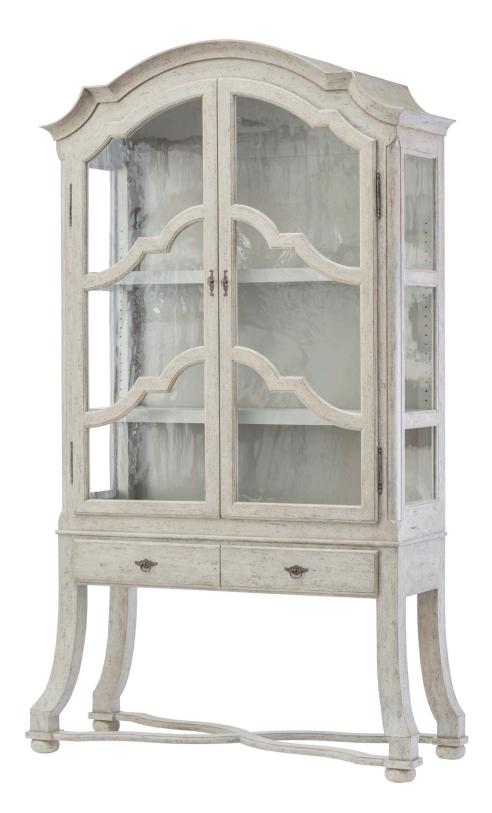

DANISH CABINET

33-0707 57"W x 21.5"D x 96"H

iatestastudio.com

All content C by latesta Studio

Hand Made in Maryland 410.604.0360 (P) 410.604.0363 (F) info@iatestastudio.com iatestastudio.com

NOTE: Due to variations in printing, the colors shown here cannot absolutely represent true quality and hue. Prior to ordering, please confirm details of this tearsheet and reference finish samples available through your local showroom or sales representative.

## Danish Cabinet 33-0707

57"W x 21.5"D x 96"H Species: Painted Finish: PF308 / Danish Gray Restoration glass in upper doors and sides Upper Cabinet: Two adjustable shelves Lower Cabinet: Two drawers Piece made to go against a wall Custom sizes and finishes available