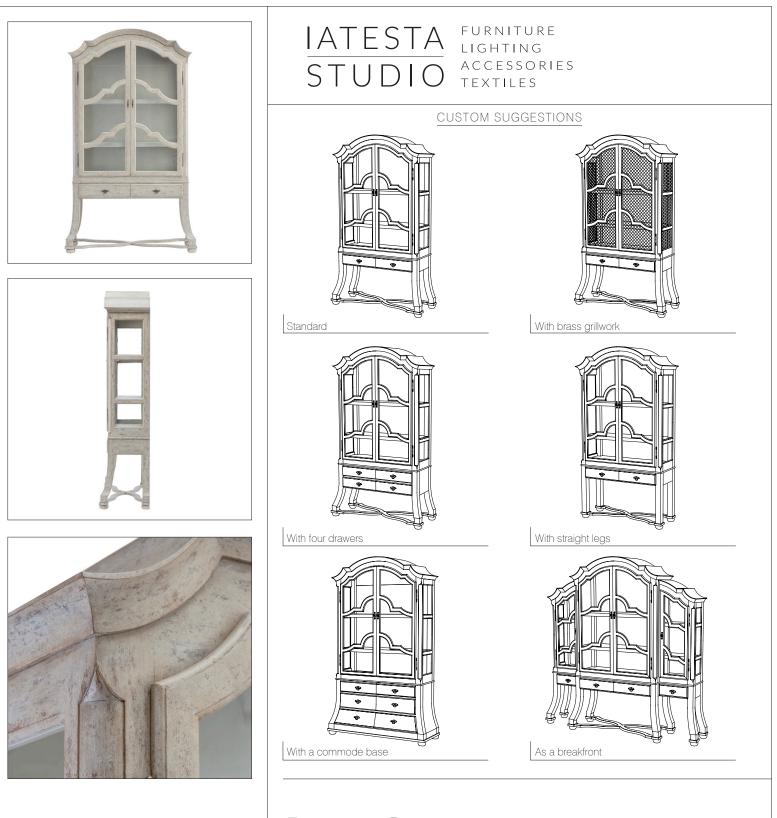

## Danish Cabinet 33-0707

57"W x 21.5"D x 96"H Species: Painted Finish: PF308 / Danish Gray Restoration glass in upper doors and sides Upper Cabinet: Two adjustable shelves Lower Cabinet: Two drawers Piece made to go against a wall Custom sizes and finishes available