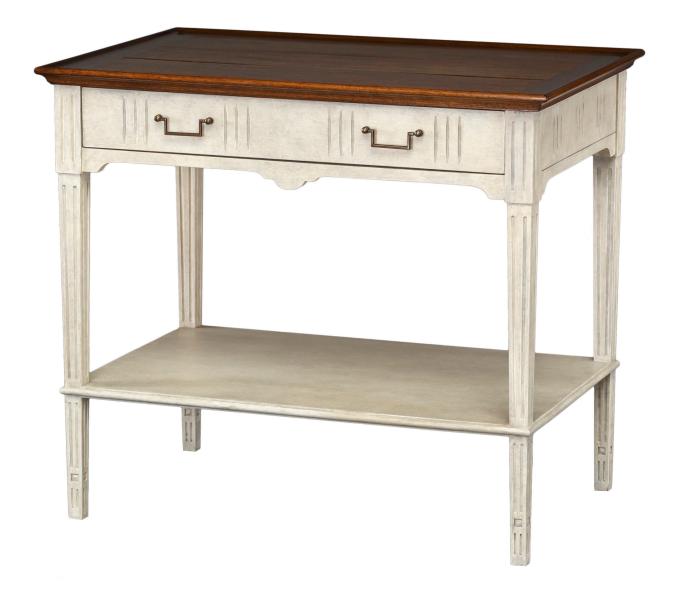

## IATESTA STUDIO

CAPET TABLE

14-1803 33"W x 22"D x 29"H

Hand Made in Maryland 410.604.0360 (P) 410.604.0363 (F) info@iatestastudio.com iatestastudio.com

**NOTE:** Due to variations in printing, the colors shown here cannot absolutely represent true quality and hue. Prior to ordering, please confirm details of this tearsheet and reference finish samples available through your local showroom or sales representative. Line drawings are not drawn to scale.

## CAPET TABLE

14-1803

33"W x 22"D x 29"H Top Species: Walnut Top Finish: W202 / Fairmont Base Species: Painted

Base Finish: PF109 / Minoan White

Top: Inset planked

One drawer on the width side Hardware: Antiqued brass

One shelf

Custom sizes and finishes available