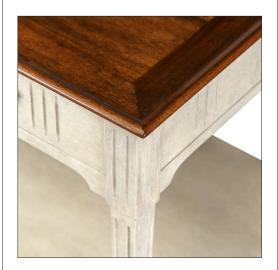

## CAPET TABLE

14-1803

33"W x 22"D x 29"H Top Species: Walnut Top Finish: W202 / Fairmont Base Species: Painted

Base Finish: PF109 / Minoan White

Top: Inset planked

One drawer on the width side Hardware: Antiqued brass