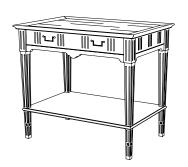

## IATESTA STUDIO

CAPET TABLE

14-1803 33"W x 22"D x 29"H

Hand Made in Maryland 410.604.0360 (P) 410.604.0363 (F) info@iatestastudio.com iatestastudio.com

**NOTE:** Due to variations in printing, the colors shown here cannot absolutely represent true quality and hue. Prior to ordering, please confirm details of this tearsheet and reference finish samples available through your local showroom or sales representative. Line drawings are not drawn to scale.

## CAPET TABLE

14-1803

33"W x 22"D x 29"H Top Species: Walnut Top Finish: W202 / Fairmont Base Species: Painted

Base Finish: PF109 / Minoan White

Top: Inset planked

One drawer on the width side Hardware: Antiqued brass

One shelf

Custom sizes and finishes available