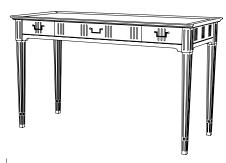

## **CUSTOM SUGGESTIONS**

Standard

As a writing desk

As a square

As a console

Eliminate shelf