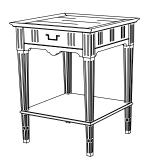

## **CUSTOM SUGGESTIONS**

Standard

As a writing desk

As a square

As a console

Eliminate shelf