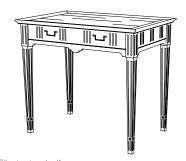

## IATESTA STUDIO

CAPET TABLE

14-1803 33"W x 22"D x 29"H

Hand Made in Maryland 410.604.0360 (P) 410.604.0363 (F) info@iatestastudio.com iatestastudio.com

**NOTE:** Due to variations in printing, the colors shown here cannot absolutely represent true quality and hue. Prior to ordering, please confirm details of this tearsheet and reference finish samples available through your local showroom or sales representative. Line drawings are not drawn to scale.

## CAPET TABLE

14-1803

33"W x 22"D x 29"H Top Species: Walnut Top Finish: W202 / Fairmont Base Species: Painted

Base Finish: PF109 / Minoan White

Top: Inset planked

One drawer on the width side Hardware: Antiqued brass