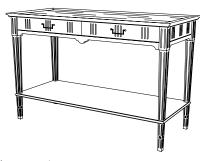

## **CUSTOM SUGGESTIONS**

Standard

As a writing desk

As a square

As a console

Eliminate shelf