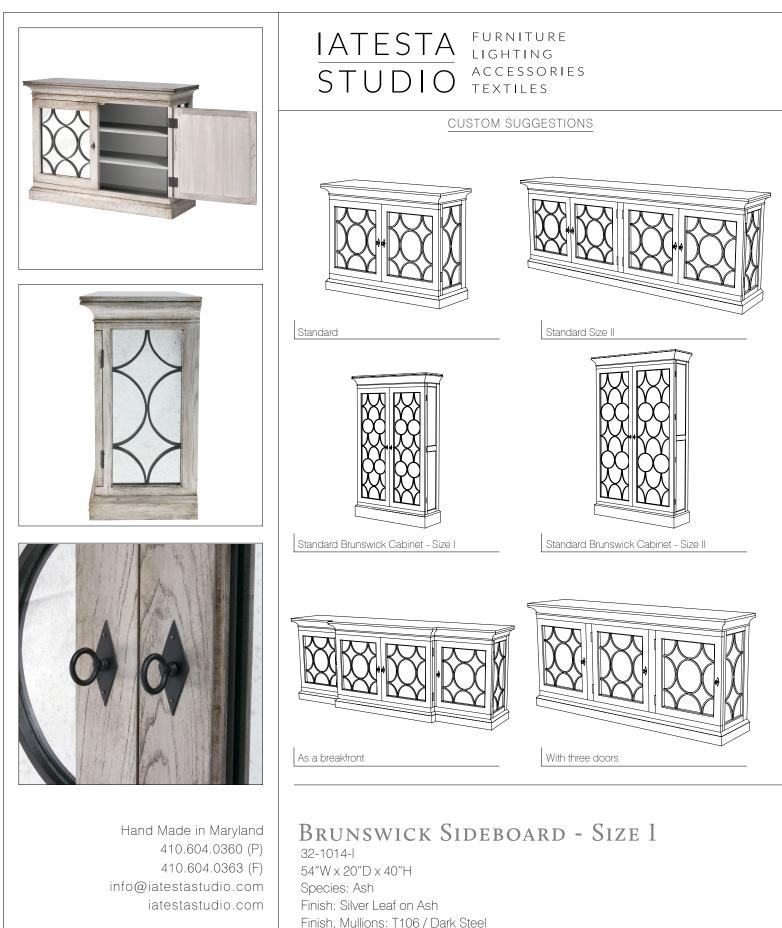

## Brunswick Sideboard - Size I

32-1014-l 54"W x 20"D x 40"H

iatestastudio.com

All content C by latesta Studio

NOTE: Due to variations in printing, the colors shown here cannot absolutely represent true quality and hue. Prior to ordering, please confirm details of this tearsheet and reference finish samples available through your local showroom or sales representative. Line drawings are not drawn to scale.

iatestastudio.com

Piece made to go against a wall

Custom sizes and finishes available

Doors & Sides: Antiqued Mirror behind mullions

Two doors concealing one compartment with two adjustable shelves

All content C by latesta Studio