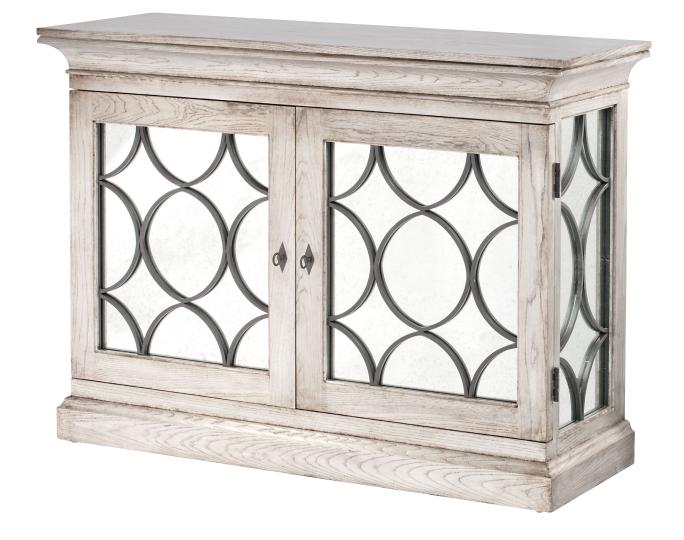

## Brunswick Sideboard - Size I

32-1014-l 54"W x 20"D x 40"H

iatestastudio.com

All content C by latesta Studio

NOTE: Due to variations in printing, the colors shown here cannot absolutely represent true quality and hue. Prior to ordering, please confirm details of this tearsheet and reference finish samples available through your local showroom or sales representative. Line drawings are not drawn to scale.

iatestastudio.com

Piece made to go against a wall

Custom sizes and finishes available

Doors & Sides: Antiqued Mirror behind mullions

Two doors concealing one compartment with two adjustable shelves

All content C by latesta Studio