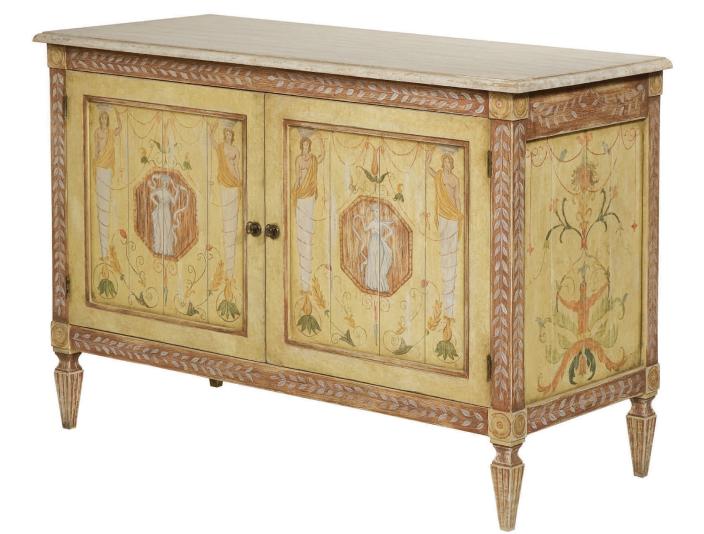

## IATESTA STUDIO

Brumidi Cabinet

32-0605 52"W x 24"D x 36"H

iatestastudio.com

All content C by latesta Studio

Hand Made in Maryland 410.604.0360 (P) 410.604.0363 (F) info@iatestastudio.com iatestastudio.com

## Brumidi Cabinet

32-0605 52"W x 24"D x 36"H Species: Painted Finish As Shown: Hand Painted with Motif – Yellow/Red Two doors concealing one compartment with two adjustable shelves Hardware: Antique brass Back: Planked Piece made to go against a wall Custom sizes and finishes available