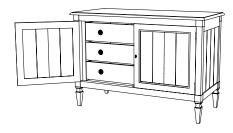

## CUSTOM SUGGESTIONS

As a commode

Eliminate motif

As a breakfront

As a bedside chest v.1

As a bedside chest v.2

Hand Made in Maryland 410.604.0360 (P) 410.604.0363 (F) info@iatestastudio.com iatestastudio.com