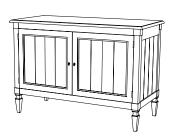

## IATESTA STUDIO

BRUMIDI CABINET

32-0605 52"W x 24"D x 36"H

## BRUMIDI CABINET

32-0605

52"W x 24"D x 36"H Species: Painted

Finish As Shown: Hand Painted with Motif – Blue/Gray

Two doors concealing one compartment with two adjustable shelves

Hardware: Antique brass

Back: Planked