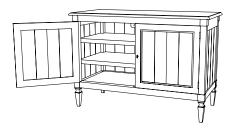

## CUSTOM SUGGESTIONS

As a commode

Eliminate motif

As a breakfront

As a bedside chest v.1

As a bedside chest v.2

Hand Made in Maryland 410.604.0360 (P) 410.604.0363 (F) info@iatestastudio.com iatestastudio.com

## BRUMIDI CABINET

32-0605

52"W x 24"D x 36"H Species: Painted

Finish As Shown: Hand Painted with Motif – Blue/Gray

Two doors concealing one compartment with two adjustable shelves

Hardware: Antique brass

Back: Planked