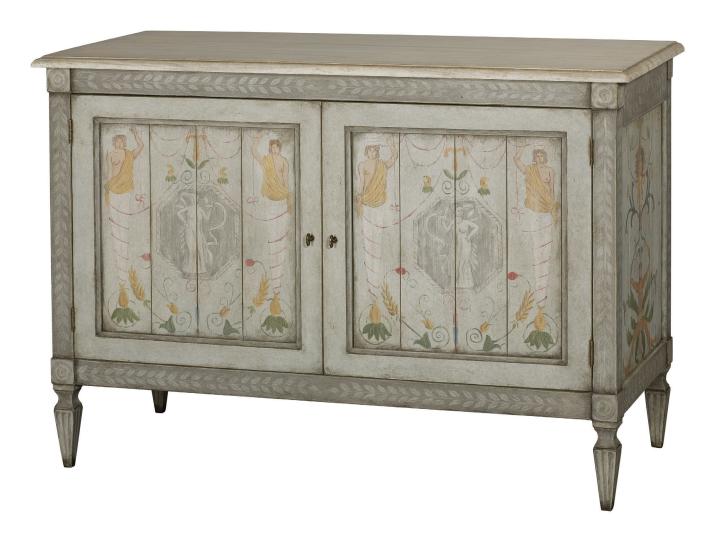

## IATESTA STUDIO

BRUMIDI CABINET

32-0605 52"W x 24"D x 36"H

## BRUMIDI CABINET

32-0605

52"W x 24"D x 36"H Species: Painted

Finish As Shown: Hand Painted with Motif – Blue/Gray

Two doors concealing one compartment with two adjustable shelves

Hardware: Antique brass

Back: Planked