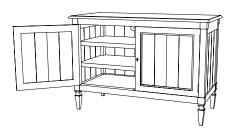

## BRUMIDI CABINET

32-0605

52"W x 24"D x 36"H Species: Painted

Top Finish: Deep Blue As Shown Cabinet Finish: PF109 / Minoan White

Two doors concealing one compartment with two adjustable shelves

Hardware: Antique brass