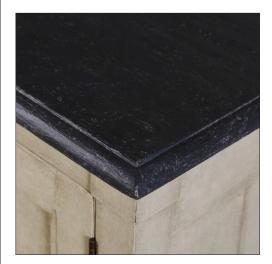

## BRUMIDI CABINET

32-0605

52"W x 24"D x 36"H Species: Painted

Top Finish: Deep Blue As Shown Cabinet Finish: PF109 / Minoan White

Two doors concealing one compartment with two adjustable shelves

Hardware: Antique brass