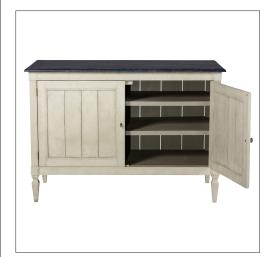

## BRUMIDI CABINET

32-0605

52"W x 24"D x 36"H Species: Painted

Top Finish: Deep Blue As Shown Cabinet Finish: PF109 / Minoan White

Two doors concealing one compartment with two adjustable shelves

Hardware: Antique brass