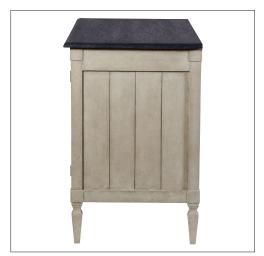

## BRUMIDI CABINET

32-0605

52"W x 24"D x 36"H Species: Painted

Top Finish: Deep Blue As Shown Cabinet Finish: PF109 / Minoan White

Two doors concealing one compartment with two adjustable shelves

Hardware: Antique brass

Back: Planked

Piece made to go against a wall Custom sizes and finishes available