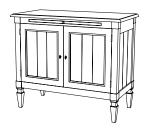

## BRUMIDI CABINET

32-0605

52"W x 24"D x 36"H Species: Painted

Top Finish: Deep Blue As Shown Cabinet Finish: PF109 / Minoan White

Two doors concealing one compartment with two adjustable shelves

Hardware: Antique brass

Back: Planked

Piece made to go against a wall Custom sizes and finishes available