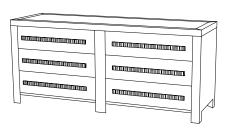

# IATESTA STUDIO

BORDEN DRESSER

31-1601 74"W x 23"D x 36"H

### BORDEN DRESSER

Design Staash\Quinn

31-1601

74"W x 23"D x 36"H Species: White Oak Finish: O311 / Ermine

Ridged steel hardware: T215 / Cernobbio Rust

One open shelf

Four drawers on concealed soft-touch glides, solid bottoms

Piece finished to float in a room Custom sizes and finishes available