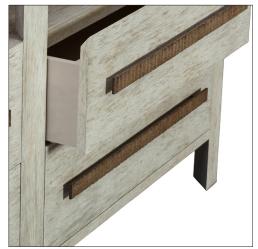

### BORDEN DRESSER

Design Staash\Quinn

31-1601

74"W x 23"D x 36"H Species: White Oak Finish: O311 / Ermine

Ridged steel hardware: T215 / Cernobbio Rust

One open shelf

Four drawers on concealed soft-touch glides, solid bottoms