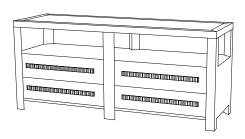

# IATESTA STUDIO

BORDEN DRESSER

31-1601 74"W x 23"D x 36"H

### BORDEN DRESSER

Design Staash\Quinn

31-1601

74"W x 23"D x 36"H Species: White Oak Finish: O311 / Ermine

Ridged steel hardware: T215 / Cernobbio Rust

One open shelf

Four drawers on concealed soft-touch glides, solid bottoms