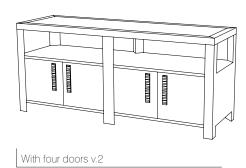

#### **CUSTOM SUGGESTIONS**

Standard Borden Chest Size I

Standard Borden Chest Size II

With four doors v.1

With six drawers