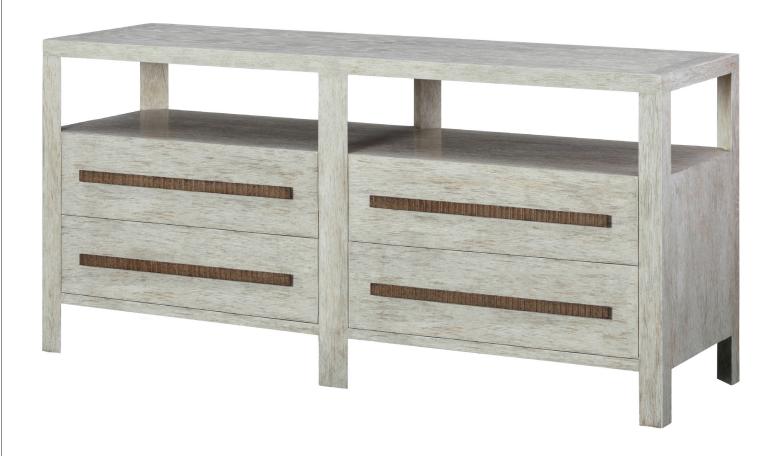

# IATESTA STUDIO

BORDEN DRESSER

31-1601 74"W x 23"D x 36"H

### BORDEN DRESSER

Design Staash\Quinn

31-1601

74"W x 23"D x 36"H Species: White Oak Finish: O311 / Ermine

Ridged steel hardware: T215 / Cernobbio Rust

One open shelf

Four drawers on concealed soft-touch glides, solid bottoms