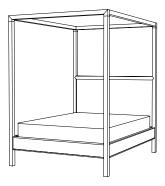

## IATESTA STUDIO

BALDWIN CANOPY BED

61-1211-Q Queen Size: 66"W x 86"D x 92"H

Hand Made in Maryland 410.604.0360 (P) 410.604.0363 (F) info@iatestastudio.com iatestastudio.com

NOTE: Due to variations in printing, the colors shown here cannot absolutely represent true quality and hue. Prior to ordering, please confirm details of this tearsheet and reference finish samples available through your local showroom or sales representative. Line drawings are not drawn to scale.

## BALDWIN CANOPY BED

61-1211-Q

Queen Size (Shown): 66"W x 86"D x 92"H Eastern King Size: 82"W x 86"D x 92"H California King Size: 78"W x 90"D x 92"H

HB: 54"H

Species: Painted - Reed Carved Finish As Shown: Painted Driftwood

Upholstered Headboard, COM: Queen, 3 yards; Kings, 4 yards

or, COL: Queen, 54 square feet; Kings, 72 square feet

Custom sizes and finishes available

PLEASE NOTE: For delivery/installation, the posts are permanently attached to