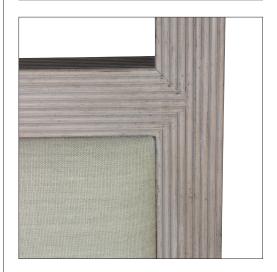

## BALDWIN CANOPY BED

61-1211-Q

Queen Size (Shown): 66"W x 86"D x 92"H Eastern King Size: 82"W x 86"D x 92"H California King Size: 78"W x 90"D x 92"H

HB: 54"H

Species: Painted - Reed Carved Finish As Shown: Painted Driftwood

Upholstered Headboard, COM: Queen, 3 yards; Kings, 4 yards

or, COL: Queen, 54 square feet; Kings, 72 square feet

Custom sizes and finishes available

PLEASE NOTE: For delivery/installation, the posts are permanently attached to