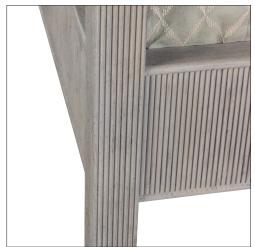

## BALDWIN CANOPY BED

61-1211-Q

Queen Size (Shown): 66"W x 86"D x 92"H Eastern King Size: 82"W x 86"D x 92"H California King Size: 78"W x 90"D x 92"H

HB: 54"H

Species: Painted - Reed Carved Finish As Shown: Painted Driftwood