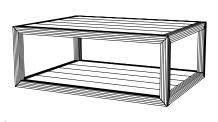

## CUSTOM SUGGESTIONS

Standard

Standard Baldwin Coffee Table

Add a foot board

Standard Baldwin Console

Eliminate reeding

Standard Baldwin Etagere