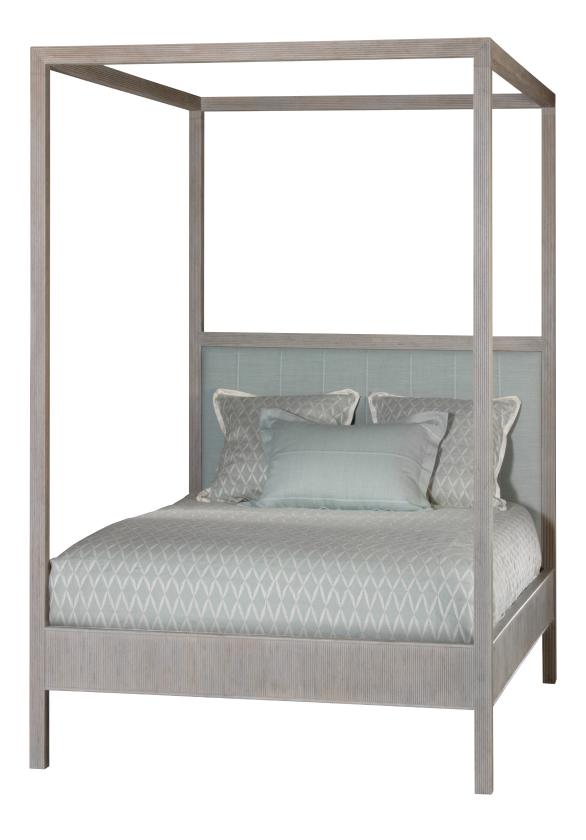

## IATESTA STUDIO

BALDWIN CANOPY BED

61-1211-Q Queen Size: 66"W x 86"D x 92"H

Hand Made in Maryland 410.604.0360 (P) 410.604.0363 (F) info@iatestastudio.com iatestastudio.com

NOTE: Due to variations in printing, the colors shown here cannot absolutely represent true quality and hue. Prior to ordering, please confirm details of this tearsheet and reference finish samples available through your local showroom or sales representative. Line drawings are not drawn to scale.

## BALDWIN CANOPY BED

61-1211-Q

Queen Size (Shown): 66"W x 86"D x 92"H Eastern King Size: 82"W x 86"D x 92"H California King Size: 78"W x 90"D x 92"H

HB: 54"H

Species: Painted - Reed Carved Finish As Shown: Painted Driftwood

Upholstered Headboard, COM: Queen, 3 yards; Kings, 4 yards

or, COL: Queen, 54 square feet; Kings, 72 square feet

Custom sizes and finishes available

PLEASE NOTE: For delivery/installation, the posts are permanently attached to