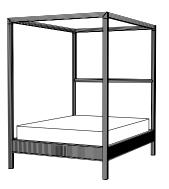

## IATESTA STUDIO

BALDWIN CANOPY BED

61-1211-Q Queen Size: 66"W x 86"D x 92"H

Hand Made in Maryland 410.604.0360 (P) 410.604.0363 (F) info@iatestastudio.com iatestastudio.com

NOTE: Due to variations in printing, the colors shown here cannot absolutely represent true quality and hue. Prior to ordering, please confirm details of this tearsheet and reference finish samples available through your local showroom or sales representative. Line drawings are not drawn to scale.

## BALDWIN CANOPY BED

61-1211-Q

Queen Size (Shown): 66"W x 86"D x 92"H Eastern King Size: 82"W x 86"D x 92"H California King Size: 78"W x 90"D x 92"H

HB: 54"H

Species: Painted - Reed Carved Finish As Shown: Painted Driftwood

Upholstered Headboard, COM: Queen, 3 yards; Kings, 4 yards

or, COL: Queen, 54 square feet; Kings, 72 square feet

Custom sizes and finishes available

PLEASE NOTE: For delivery/installation, the posts are permanently attached to

both the headboard and the foot rail