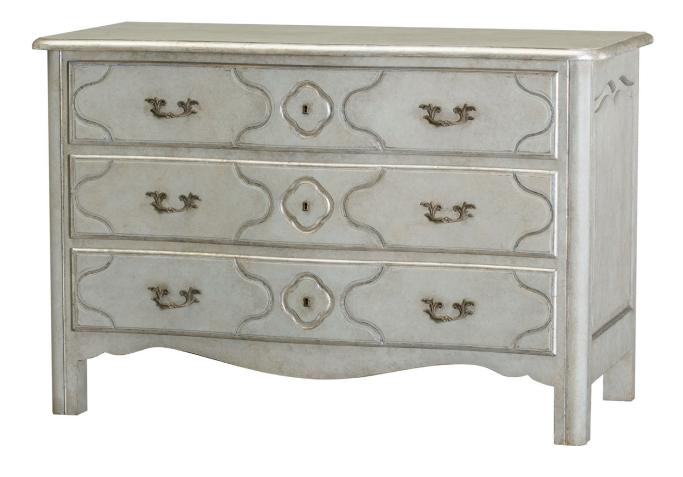

## IATESTA STUDIO

Avignon Commode

31-0236 48"W x 22"D x 31.5"H

## AVIGNON COMMODE

Design Frank Babb Randolph

31-0236

48"W x 22"D x 31.5"H

Species: Painted

Finish: PF305 / Avignon Gray

Accents: Sterling Silver Water Gilding

Three drawers, planked bottoms, top drawer with a center divider

Hardware: Patinated bronze

Back: Planked

Piece made to go against a wall Custom sizes and finishes available