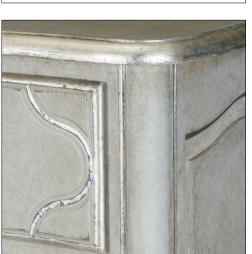

## AVIGNON COMMODE

Design Frank Babb Randolph

31-0236

48"W x 22"D x 31.5"H

Species: Painted

Finish: PF305 / Avignon Gray

Accents: Sterling Silver Water Gilding

Three drawers, planked bottoms, top drawer with a center divider

Hardware: Patinated bronze

Back: Planked

Piece made to go against a wall Custom sizes and finishes available