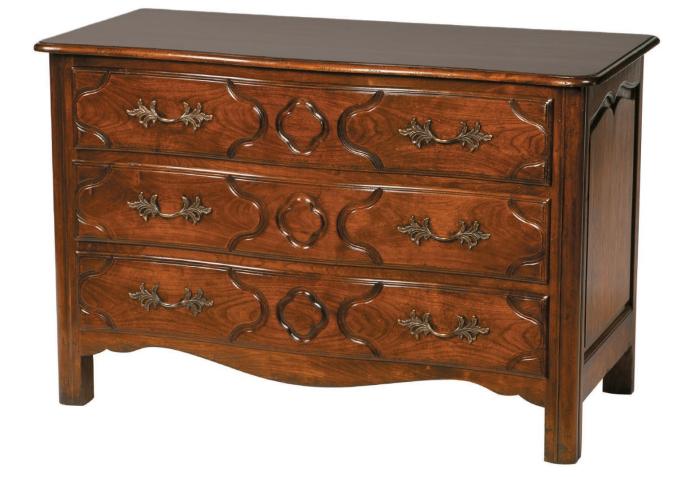

## Avignon Commode

31-0236 48"W x 22"D x 31.5"H

iatestastudio.com

All content C by latesta Studio

| IATESTA | FURNITURE<br>LIGHTING   |
|---------|-------------------------|
| STUDIO  | ACCESSORIES<br>TEXTILES |

|               | CUSTOM SUGGESTIONS                                                 |
|---------------|--------------------------------------------------------------------|
|               |                                                                    |
|               |                                                                    |
|               |                                                                    |
|               |                                                                    |
|               |                                                                    |
|               |                                                                    |
|               |                                                                    |
|               | Standard As a dresser                                              |
|               |                                                                    |
|               |                                                                    |
|               |                                                                    |
|               |                                                                    |
|               |                                                                    |
|               |                                                                    |
|               |                                                                    |
|               | With four drawers                                                  |
|               |                                                                    |
|               |                                                                    |
|               |                                                                    |
|               |                                                                    |
|               |                                                                    |
|               |                                                                    |
|               |                                                                    |
|               |                                                                    |
|               |                                                                    |
| and           | AVIGNON COMMODE                                                    |
| (P)           | Design Frank Babb Randolph<br>31-0236                              |
| (F)           | 48″W x 22″D x 31.5″H<br>Species: Cherry                            |
| om  <br>om    | Finish: C204 / Light Antique Walnut                                |
| iown          | Three drawers, planked bottoms<br>Top drawer with a center divider |
| hue.<br>heet  | Hardware: Bronze<br>Back: Planked                                  |
| ough<br>ative | Piece made to go against a wall                                    |
| cale.         | Custom sizes and finishes available                                |